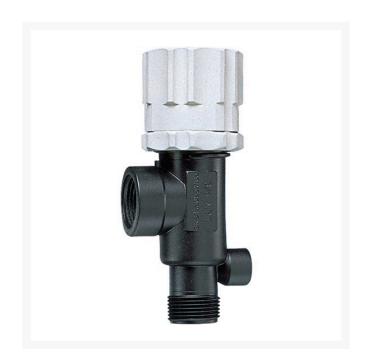

## **DirectoValve - 3/4 Poly BSPT**

RTJB23120-34-PP

## **Details**

Bypasses excess liquid. Adjustable to maintain control of any line pressure within the valve operating range. Selected pressure setting firmly held in place by locknut. Extra large valve passages to handle large flows. Excellent chemical resistance. 1/4" Port for pressure gauge pipe plug included. Model 23120 features 302 stainless steel spring and EPDM O-ring. Model 23120A features 316SS spring and Vitron O-ring. All Valves 150 psi (10 bar) except 23120-PP-60-VI 60 psi (4 bar).