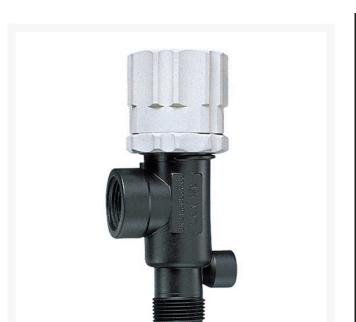

## DirectoValve - 3/4" Poly Viton BSPT

RTJB23120-34-PP-60-VI

Bypasses excess liquid. Adjustable to maintain control of any line pressure within the valve operating range. Selected pressure setting firmly held in place by locknut. Extra large valve passages to handle large flows. Excellent chemical resistance. 1/4" Port for pressure gauge pipe plug included. Model 23120 features 302 stainless steel spring and EPDM O-ring. Model 23120A features 316SS spring and Vitron O-ring. All Valves 150 psi (10 bar) except 23120-PP-60-VI 60 psi (4 bar).