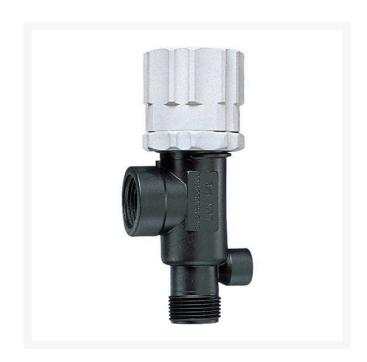

## **DirectoValve - 3/4 Poly BSPT**

RTJB23120A-34-PP

## **Details**

Bypasses excess liquid. Adjustable to maintain control of any line pressure within the valve operating range. Selected pressure setting firmly held in place by locknut. Extra large valve passages to handle large flows. Excellent chemical resistance. 1/4" Port for pressure gauge pipe plug included. Model 23120 features 302 stainless steel spring and EPDM O-ring. Model 23120A features 316SS spring and Vitron O-ring. All Valves 150 psi (10 bar) except 23120-PP-60-VI 60 psi (4 bar).