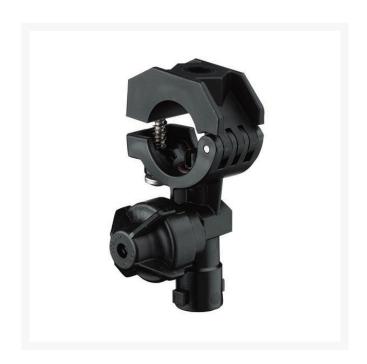

## TeeJet Nozzle Body - 1

RTJQJ17560A-1-NYB

## **Details**

Assembly can be mounted to 20 mm, 1/2", 3/4" or 1" pipe or equivalent size tubing. Features ChemSaver drip-free shutoff. Requires 10 psi (0.7 bar) at the nozzle to open check valve. Standard diaphragm of EPDM with optional Viton available. Mounts to a 3/8" (9.5 mm) hole drilled in pipe or tubing. Sizes 1/2" and 3/4" include a mounting hole in upper clamp sub-assembly for mounting to flat surfaces. Maximum operating pressure of 300 psi (20 bar).