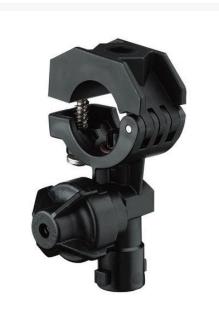

## Details

Assembly can be mounted to 20 mm, 1/2", 3/4" or 1" pipe or equivalent size tubing. Features ChemSaver drip-free shutoff. Requires 10 psi (0.7 bar) at the nozzle to open check valve. Standard diaphragm of EPDM with optional Viton available. Mounts to a 3/8" (9.5 mm) hole drilled in pipe or tubing. Sizes 1/2" and 3/4" include a mounting hole in upper clamp sub-assembly for mounting to flat surfaces. Maximum operating pressure of 300 psi (20 bar).