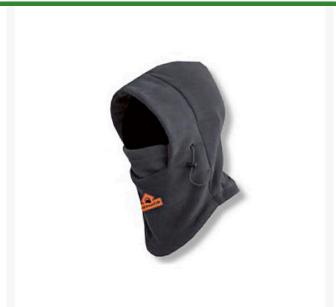

## **Techniche Balaclava Head Warmer** RTN5526

## **Details**

Keep your head and neck protected from the cold with the multi-configuration balaclava with built-in Heat Pax Mini Warmer pockets. Wear it as a neck warmer, face mask, hood or hood with mask depending on the temperature and your needs. Made of soft, durable, 100% poly-fleece with black cotton-poly elastic trim for a snug fit. Includes 1 pair Heat Pax Mini/Hand Warmers. One size fits all. Black.