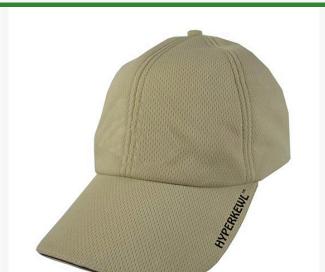

## **Evaporative Cooling Cap** RTN6594

## **Details**

This evaporative cooling cap is designed specifically for people working outdoors to provide 5-10 hours of cooling relief. The 6 panel cap features mesh vents of HyperKewl material integrated directly into the hat inner panels for air circulation and a water repellent nylon liner. To activate, soak in water 1-2 minutes then twist. Low profile hook and loop for size adjustment. Durable and comfortable. One size. Khaki.

- Combined cooling relief and sun protection
- Provides 5-10 hours of cooling relief per soaking
- Soak in water 1-2 minutes to activate
- Mesh polyester outer with HyperKewl fabric inner and water repellent nylon liner
- Low Profile Hook and Loop size adjustment
- One size