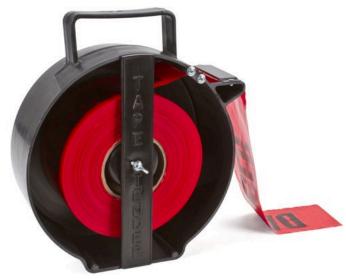

## **Reel - Barrier Tape Dispenser**

## **Details**

Lightweight, indestructible construction dispenses 3" wide barrier tape with ease. Tape advances as needed using thumb. Steel safety cutting blade cuts fast and smooth. Easy fill, self-storing reel ends waste and snarl. Can be used with any 2" or 3" plastic tape. Black.

- Manages barrier tape with ease
- No wasted or snarled tape
- Advance tape as needed
- Steel safety cutting blade
- Use with any 2" or 3" plastic tape

**Specifications** 

Manufacturer

**R&R Products** 

**GA Power Equipment Spares** 11 Sodium St Narangba, 4504 1300 363 004