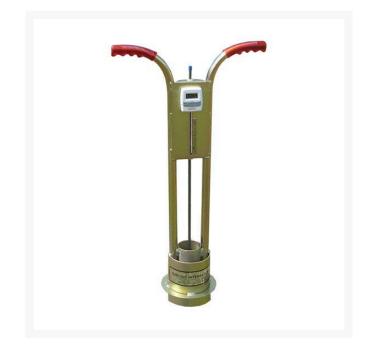

## Turf-Tec Infiltrometer RTT1015

## Details

Use the percolation rate of your turf to adjust irrigation rates, save water, and minimize runoff. Establishes infiltration rate in just 15 minutes so you can better determine irrigation times or when to aerify; where disease is likely to occur. Features include sturdy, welded construction, double ring cylinder for accuracy, case hardened cutter blades, saturn depth limiting ring, countdown timer with beeping alarm, quick on/ off switch, water level scale in inches and millimeters, and easy to read pointer. 33 " H x 17 " W x 7 " D.

- Establish turf percolation rate in just 15 minutes
- Sturdy, welded construction
- Double ring cylinder for accuracy
- Scale in inches and millimeters
- 33 in. H x 17 in. W x 7 in. D