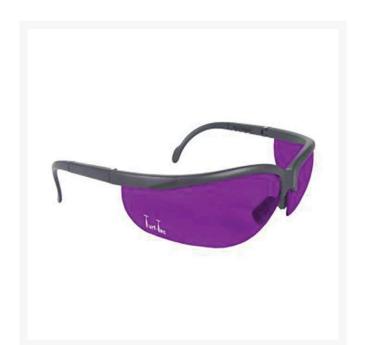

## Turf-Tec Turf Stress Detection Glasses RTTSDG5-N

## Details

Spot stressed turf or plants before they become visually apparent. These economical wrap-around turf glasses are excellent to see drought stress, diseases, and insect activity by blocking block out all green coloring from the field of view. Any stress or change in plant health will appear as a different color than the surrounding plants. Faded paint lines barely visible to the naked eye, are also shown, often saving you time from pulling string or getting out stencils.

- Detect stressed turf or plants before visually apparent
- View faded paint lines barely visable to the naked eye
- Economical