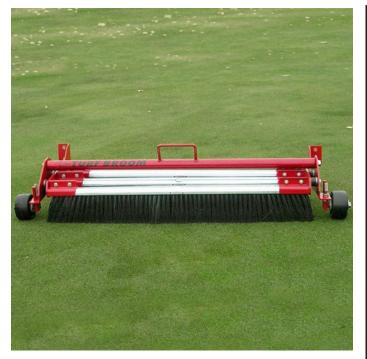

## Wood Bay greensIRON Turf Broom

RWB3900TB

## Details

No more drag mats or manual brushing. Attach the Turf Broom to your Wood Bay GreensIRON 3900 and combine two tasks - rolling and topdressing into one. Places sand in aerification holes. Reduce top dressing material by at least 40%. Stands grass up. Variable tension and height adjustment. Less down time after aeration. Less wear on mower reels and bottom blades.