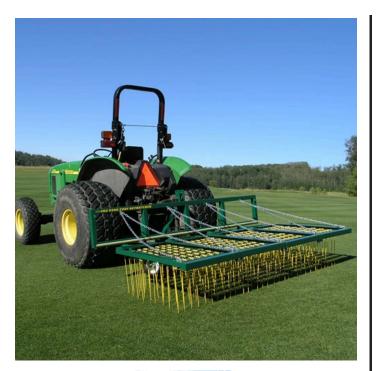

## Woodbay FDS 9200 Turf Dethatcher RWB9200

#### Details

Rake thatch on natural grass and relieve compaction allowing water, air and fertilizer to penetrate the root zone using lightweight, flexible, spring-loaded tines. Built for high-speed dethatch and turf preparation for overseeding, aerating and leveling infield materials. The 92" operating width makes it possible to complete an entire NFL football field in less than an hour. Easy mount, 3-point hitch. Four free-floating sections easily spread top dressing. Hardened, vibrating steel tines are flexibile enough to bend, not break, while effectively loosening thatch.

### Specifications

Manufacturer

Application Width Length Tires Weight Woodbay Turf Technologies 92 in (234cm) 16 in 4.10 x 3.5 Pneumatic 500 lb