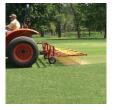

#### Details

Rake thatch on natural grass and relieve compaction allowing water, air and fertilizer to penetrate the root zone using lightweight, flexible, spring-loaded tines. Built for high-speed dethatch and turf preparation for overseeding, aerating and leveling infield materials. The 92" operating width makes it possible to complete an entire NFL football field in less than an hour. Easy mount, 3-point hitch. Four free-floating sections easily spread top dressing. Hardened, vibrating steel tines are flexibile enough to bend, not break, while effectively loosening thatch.

### Specifications

Manufacturer

Application Width Length Tires Weight Woodbay Turf Technologies 92 in (234cm) 16 in 4.10 x 3.5 Pneumatic 500 lb