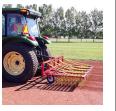

#### Details

Rake thatch on natural grass and relieve compaction allowing water, air and fertilizer to penetrate the root zone using lightweight, flexible, spring-loaded tines. Built for high-speed dethatch and turf preparation for overseeding, aerating and leveling infield materials. The 92" operating width makes it possible to complete an entire NFL football field in less than an hour. Easy mount, 3-point hitch. Four free-floating sections easily spread top dressing. Hardened, vibrating steel tines are flexibile enough to bend, not break, while effectively loosening thatch.

### Specifications

Manufacturer

Application Width Length Tires Weight Woodbay Turf Technologies 92 in (234cm) 16 in 4.10 x 3.5 Pneumatic 500 lb