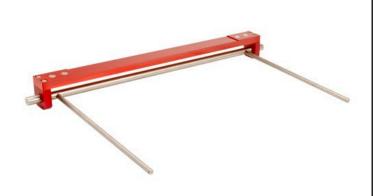

## Parallel Controller

Now you can quickly check to be sure the roller is parallel to the reel ensuring the best quality of cut. This tool may be used to insure accuracy of units on or off the mower! Simply attach the magnetic bar to the bottom of the cutting unit bed knife then pivot the arms to contact either the front or rear rollers. Ideal for all cutting units from greens mower to fairway.

- Quickly check parallel while rollers are still on the mower
- Magnetic bar
- Arms pivot to contact front or rear rollers
- Ideal gauge for all cutting units