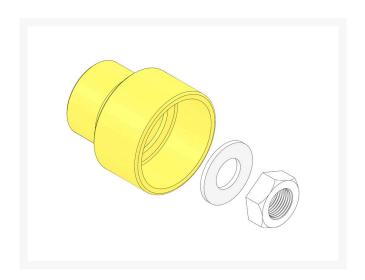

## **Replacement Parts**

R263 Washer - Stainless R264 Nut - Jam Hardened 7/8-14

**GA Power Equipment Spares** 11 Sodium St Narangba, 4504 1300 363 004

https://rgs.rrproducts.com/