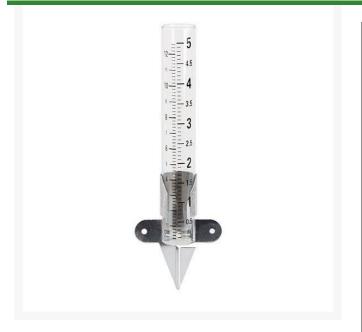

## **5 in. Glass Tube Rain Gauge** R2710N

## Details

Glass tube rain gauge measures a 5 in. capacity with durable bold markings that won?t fade or crack. Easy-to-read measurements in inches and millimeters. Rust-resistant adjustable aluminum spike for mounting in the ground. Weather resistant construction. 3i n x 8 in.

- Measurements in inches and millimeters
- Rust resistant adjustable aluminum bracket/spike
- Durable, bold markings
- 3in x 8in overall
- 5in capacity