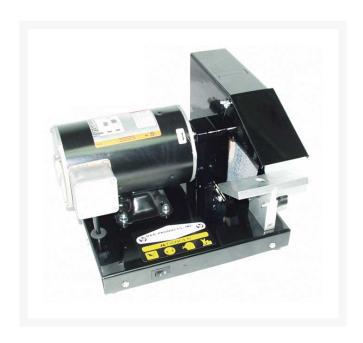

## **Mower Blade Grinder - 220V**

## **Details**

1/2 HP motor to sharpen right or left hand blades. Height adjustment sets desired angle and accomodates for blades of various thickness. Totally enclosed, direct drive motor for increased reliability. Premium grade wheel. Heavy duty fully supported work table. Blade balancer, safety glasses and dresser block included.

- Sharpens right or left hand blades
- Enclosed direct-drive 1/2 HP motor
- Height adjustment sets angle
- Accommodates blades of various thicknesses
- Premium grade wheel
- Heavy-duty work table
- Blade balancer, safety glasses and dresser block included
- 220 V