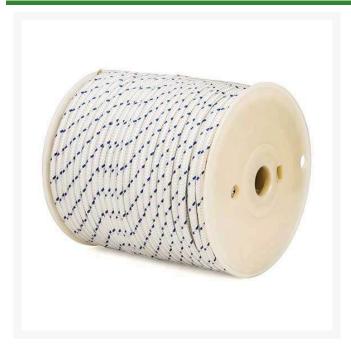

## Premium Starter Rope - #4.5 - 16/C - 9/64in - White/Blue - 200ft

R300450WB

## **Details**

This premium diamond braid cord with 16 strand outer wrap creates a smooth cord surface for longer wear-resistance from abrasion and reduced stretching. Use size 3.5 for trimmers and small 2-cycle engines. Size 4 and 4.5, used on chainsaws and larger 2-cycle engines. Size 5 and 5.5 used for most 4-cycle pushmower smaller engines. Size 6 used for 4-cycle pushmower large engines. High quality original manufacturer grade. Made in Germany. White/Blue. 16/C. 200' Reel.