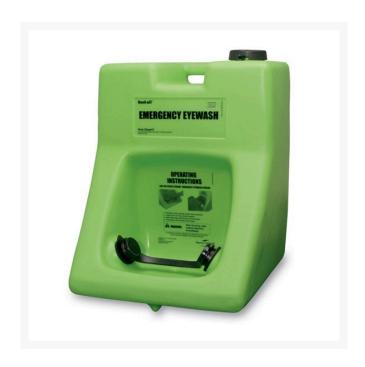

## **Porta Stream II Eyewash Station**

R32-200

## **Details**

The Porta Stream II portable16-gallon eyewash station provides 15 minutes of uninterrupted flushing for both eyes at the ANSI-required .42 GPM. No plumbing needed. Simply pull the nozzle restraining strap for the flushing to begin. Includes metal hanging bracket plus 8"x10" eyewash sign. Meets ANSI standards. 28"H x 19-1/2"D x 19-1/2"W. Made in U.S.A

- Portable eyewash station provides 15 minutes of flushing for both eyes
- No plumbing required
- Pull the nozzle restraining strap to begin flushing
- Includes metal handing bracket and eyewash sign
- Made in U.S.A.