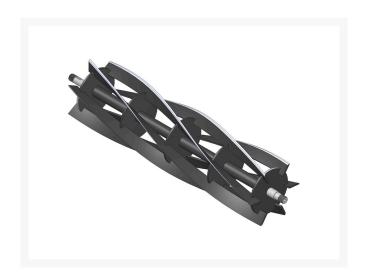

## Reel - 6 Blade R101266

## **Details**

R&R Reel blades are manufactured from high carbon-boron alloy steel and then hardened to RC46-49 to match the temper of our bedknives and original equipment bedknives. All R&R Reels are cylindrically ground on bearing surfaces and then relief ground. Reels are then precision computer balanced for extended bearing and reel life. R&R Products Reels are guaranteed against defects in material and workmanship for the life of the reel under normal use.

- High Carbon-Boron Alloy Steel
- Cylindrically Ground on Bearing Surfaces
- Precision Computer Balanced