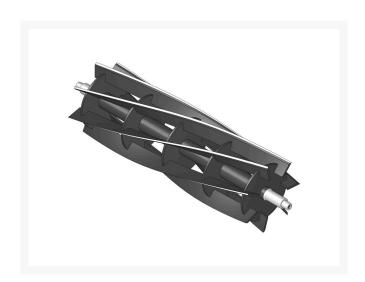

## Reel - 7 Blade R101329

## **Details**

R&R Reel blades are manufactured from high carbon-boron alloy steel and then hardened to RC46-49 to match the temper of our bedknives and original equipment bedknives. All R&R Reels are cylindrically ground on bearing surfaces and then relief ground. Reels are then precision computer balanced for extended bearing and reel life. R&R Products Reels are guaranteed against defects in material and workmanship for the life of the reel under normal use.

- High Carbon-Boron Alloy Steel
- Cylindrically Ground on Bearing Surfaces
- Precision Computer Balanced