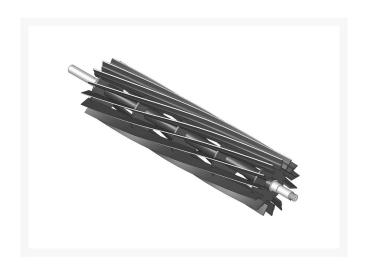

## **Reel - 14 Blade** R101351

## **Details**

R&R Reel blades are manufactured from high carbon-boron alloy steel and then hardened to RC46-49 to match the temper of our bedknives and original equipment bedknives. All R&R Reels are cylindrically ground on bearing surfaces and then relief ground. Reels are then precision computer balanced for extended bearing and reel life. R&R Products Reels are guaranteed against defects in material and workmanship for the life of the reel under normal use.

- High Carbon-Boron Alloy Steel
- Cylindrically Ground on Bearing Surfaces
- Precision Computer Balanced