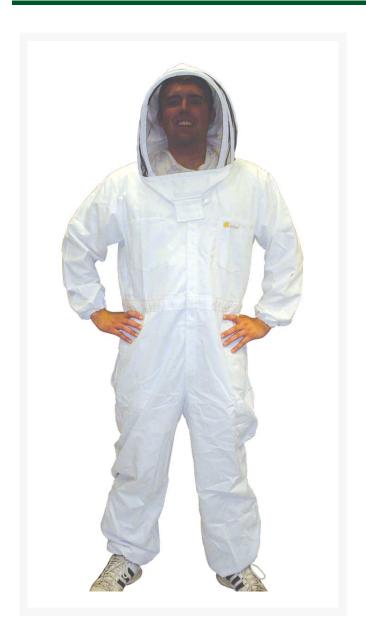

## **Bee Protection Suit** R3800

## **Details**

Protect yourself from bee strings with an authentic hooded design bee suit. Made of breathable, double-lined cotton polyester blend for comfort and confidence. Rugged quality suit features attached hood with veil providing face and neck protection, 2 large chest pockets and elastic wrists and ankles. Easy on and off with zipper front and elastic waist. Relaxed fit. Unobstructed vision. Heavy duty zippers. White.