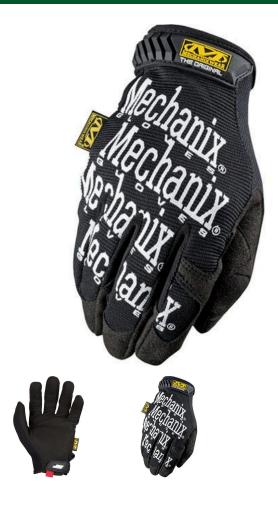

## **Mechanix Wear Original Gloves** R7042-

## **Details**

Despite its imitators, The Original glove remains in a category all its own. Tried, tested and proven for over 20 years, it provides the perfect blend of flexibility and protection. The Original's durable synthetic leather palm and breathable TrekDry back-of-hand combine to create the ultimate tool for hardworking hands. A new tapered Thermoplastic Rubber closure and increasingly stronger hook and loop provide a secure fit to the wrist. With a gamut of practical uses, it?s no surprise that The Original is the most recognized and most frequently worn work glove by anyone with a toolbox.

- Form-fitting TrekDry helps keep hands cool and comfortable.
- Flexible Thermal Plastic Rubber (TPR) closure provides a secure fit to the wrist.
- Industrial grade hook and loop.
- Double-stitched index finger construction improves durability.
- Seamless synthetic leather palm provides optimal dexterity.
- Machine washable