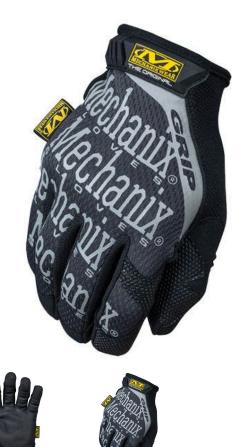

## **Details**

Work smarter, not harder with the Original Grip Glove. Designed by covering the synthetic leather palm, fingertips and thumb of the Original Glove with a sonic-welded, TPR dot pattern, allowing you to use strenuous effort when gripping. The dot pattern displaces liquid for better traction and rolls over to the top of the index finger and thumb for more intricate tasks. Stretch spandex material for a comfortable fit. Reinforcement panels in high wear areas for increased durability. Black.

- Supple 0.5mm synthetic leather palm for superior feel and pinpoint precision
- Form-fitting stretch Spandex creates a second-skin fit
- Thermal Plastic Rubber (TPR) closure for a secure fit to the wrist
- Machine washable