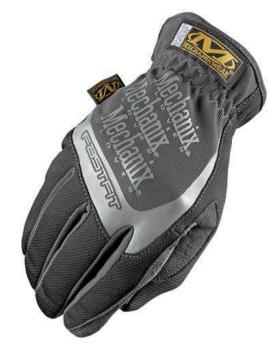

## Details

The FastFit Glove is a toolbox must-have for everyday jobs. Continuous stretch panels between fingers provide a snug fit while the elastic cuff offers easy on/off flexibility. Synthetic leather wraps from the palm around to the thumb and index finger for increased protection and better wear when handling tools. Hands stay cool, dry and comfortable with moisture-wicking material around the wrist, thumb and fingers.

- Moisture-wicking TrekDry at wrist, thumb and fingers
- Synthetic leather palm for increased protection