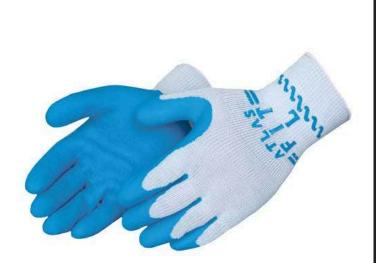

## Atlas Fit Gloves R770300

## Details

This abrasion-resistant, palm-dipped blue colored Natural Rubber glove provides durable protection and dexterity. The cotton/polyester lining provides an extremely comfortable fit while the rough textured lightweight Natural Rubber coating provides outstanding grip when handling tools or small items. The elastic knit-wrist prevents debris from entering the glove. Knuckles are not coated to provide more dexterity and coolness.