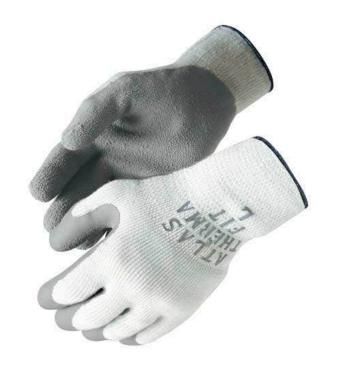

## Atlas Fit 451 Therma Fit Gloves

R770451

## Details

Get the job done with thermal protection. The Therma Fit glove features a flexible rubber coating with gray colored latex palm and fingertips for abrasion and tear protection. The wrinkled finish is excellent gripping action and the 10-gauge insulated seamless knitted terry cotton liner provides warmth in cold rooms or outside cold weather conditions.Meets ANSI Conductive Heat Resistance Level 3. Washable.