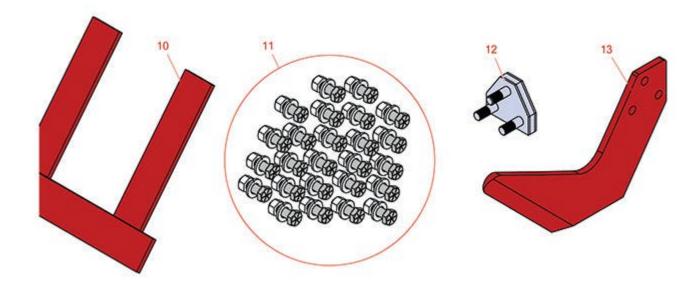

## **Replaces Brouwer Sod Harvester Parts**

Sod Harvester Blades Blade Options and Hardware

|       | R&R<br>Part No.                                                                                                                                                                                                                   | OEM<br>Part No. | Description                                          | Qty<br>Req | Order<br>Quantity |
|-------|-----------------------------------------------------------------------------------------------------------------------------------------------------------------------------------------------------------------------------------|-----------------|------------------------------------------------------|------------|-------------------|
| Sod B | Blade Fingers                                                                                                                                                                                                                     |                 |                                                      |            |                   |
| 10    | R250393                                                                                                                                                                                                                           |                 | Finger - Sod Blade 3/16 x 1-1/4 x 5-1/2              | 0          |                   |
|       | Detail Description: Fingers available on all blades. Specify number of fingers when ordering. 4 fingers std. on 16" & 18" and 5 fingers std. on 24" Blades. Mininum 10 blades for custom fingers or hole sizes. All sales final.: |                 |                                                      |            |                   |
| Hard  | ware                                                                                                                                                                                                                              |                 |                                                      |            |                   |
| 11    | R250405                                                                                                                                                                                                                           |                 | Bolt Kit - 5/16 x 1 w/Nut Set/25                     | 0          |                   |
|       | Detail Description: 5/16" X 1" Grade 8 Hardened Bolt with Lock Washer & Lock Nut - Pkg of 25:                                                                                                                                     |                 |                                                      |            |                   |
| 11    | R250406                                                                                                                                                                                                                           |                 | Bolt Kit - 5/16 x 1 w/Whiz Nut Set/25                | 0          |                   |
|       | Detail Description: 5/16" X 1" Grade 8 Hardened Bolt with Whiz Nut - Pkg of 25:                                                                                                                                                   |                 |                                                      |            |                   |
| 12    | R250409                                                                                                                                                                                                                           |                 | Sod Bolt - Fast Attach                               | 0          |                   |
|       | Detail Description: Includes 3 Bolt Assemblies and Nuts:                                                                                                                                                                          |                 |                                                      |            |                   |
| Speci | al End Plate Hole Siz                                                                                                                                                                                                             | zes             |                                                      |            |                   |
| 13    | R250415                                                                                                                                                                                                                           |                 | Endplate - Sod Blade - Special Hole<br>(3/8 or 7/16) | 0          |                   |
|       | Detail Description: Minimum 10 blades for special endplate hole size - All sales final:                                                                                                                                           |                 |                                                      |            |                   |