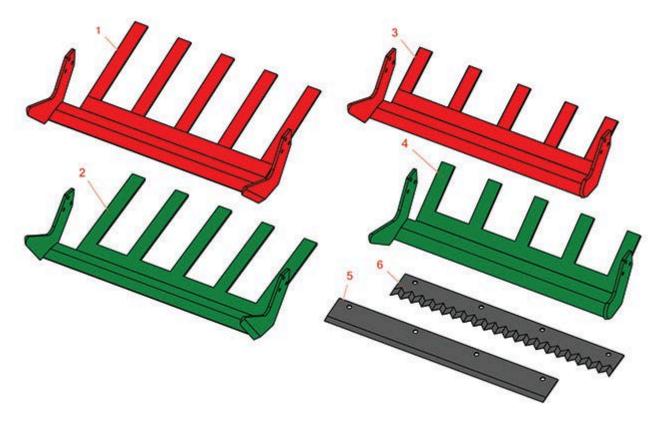

## **Replaces Bucyrus Magnum Parts**

Qty

Sod Harvester
Sod Harvester Blades
OEM

| No | Part No.                                                                                                                                                                                                                                         | Part No. | Description                                                    | Req | Quantity |
|----|--------------------------------------------------------------------------------------------------------------------------------------------------------------------------------------------------------------------------------------------------|----------|----------------------------------------------------------------|-----|----------|
|    |                                                                                                                                                                                                                                                  |          |                                                                |     |          |
| 1  | R270110                                                                                                                                                                                                                                          |          | Sod Blade - 21 w/Long Fingers                                  | 1   |          |
|    | Detail Description: One straight bevel sharpened to a razor edge, results in fewer, if any, sharpenings. Heavy-Duty blade gives increased stability and longer life. The high carbon steel is hardened and tempered for strength and longevity.: |          |                                                                |     |          |
| 1  | R270111                                                                                                                                                                                                                                          |          | Sod Blade - 21 Formed w/Long Fingers                           | 1   |          |
|    | Tech Note: This sod blade is pre boxed in quantities of 6.:                                                                                                                                                                                      |          |                                                                |     |          |
|    | Detail Description: 8 3/4" Fingers:                                                                                                                                                                                                              |          |                                                                |     |          |
| 2  | R270110HF                                                                                                                                                                                                                                        |          | Sod Blade - 21 w/Long Fingers - Hard Faced                     | 1   |          |
| 2  | R270111HF                                                                                                                                                                                                                                        |          | Sod Blade - 21 Formed w/Long Fingers - Hard<br>Faced           | 1   |          |
| 3  | R270112                                                                                                                                                                                                                                          |          | Sod Blade - 21 Formed w/Short Fingers- Dub<br>End Plates       | 1   |          |
|    | Detail Description: This sod blade is pre boxed in quantities of 6.:                                                                                                                                                                             |          |                                                                |     |          |
| 3  | R270120                                                                                                                                                                                                                                          |          | Sod Blade - 21 w/Short Fingers - Dub End<br>Plates             | 1   |          |
|    | Detail Description: This sod blade is pre boxed in quantities of 6.:                                                                                                                                                                             |          |                                                                |     |          |
| 4  | R270112HF                                                                                                                                                                                                                                        |          | Sod Blade - 21 Formed w/Short Fingers -<br>Hard Faced          | 1   |          |
| 4  | R270120HF                                                                                                                                                                                                                                        |          | Sod Blade - 21 w/Short Fingers- Hard Faced -<br>Dub End Plates | 1   |          |
| 5  | R270126                                                                                                                                                                                                                                          |          | Cut-Off Blade - Straight 21-1/2 x 3.5                          | 1   |          |
| 5  | R270137                                                                                                                                                                                                                                          |          | Cut-Off Blade - Straight 21-1/2 x 2.75                         | 1   |          |
| 6  | R270127                                                                                                                                                                                                                                          |          | Cut-Off Blade - Serrated 21-1/2 x 3.5                          | 1   |          |
| 6  | R270138                                                                                                                                                                                                                                          |          | Cut-Off Blade - Serrated 21-1/2 x 2.75                         | 1   |          |
|    |                                                                                                                                                                                                                                                  |          |                                                                |     |          |