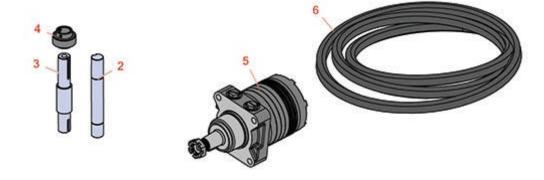

## **Replaces Excel Hustler Parts**

Rotary Mower Rotary Parts OEM

| Item | R&R          | OEM                         |                          | Qty | Order    |
|------|--------------|-----------------------------|--------------------------|-----|----------|
| No   | Part No.     | Part No.                    | Description              | Req | Quantity |
| Othe | r Parts Avai | ilable                      |                          |     |          |
| 2    | R048223      | 048223                      | Shaft - Spindle          | 0   |          |
| 3    | R076877      | 076877                      | Shaft - Spindle          | 0   |          |
| 4    | R251-206     | 077123                      | Bearing                  | 0   |          |
| 5    | R054544      | 054544                      | Hydraulic Motor          | 0   |          |
| 5    | R10-8010     |                             | Hydraulic Motor          | 0   |          |
|      | Tech Note:   | Note: Ross TRW MAB16003-A4: |                          |     |          |
| 6    | R025577      | 025577                      | Belt - Deck Double Angle | 0   |          |
|      | Tech Note:   | Note: Ross TRW MAB24003-A1: |                          |     |          |
| 6    | R900100      | 084178                      | Belt - Double Angle V    | 0   |          |
|      |              |                             |                          |     |          |