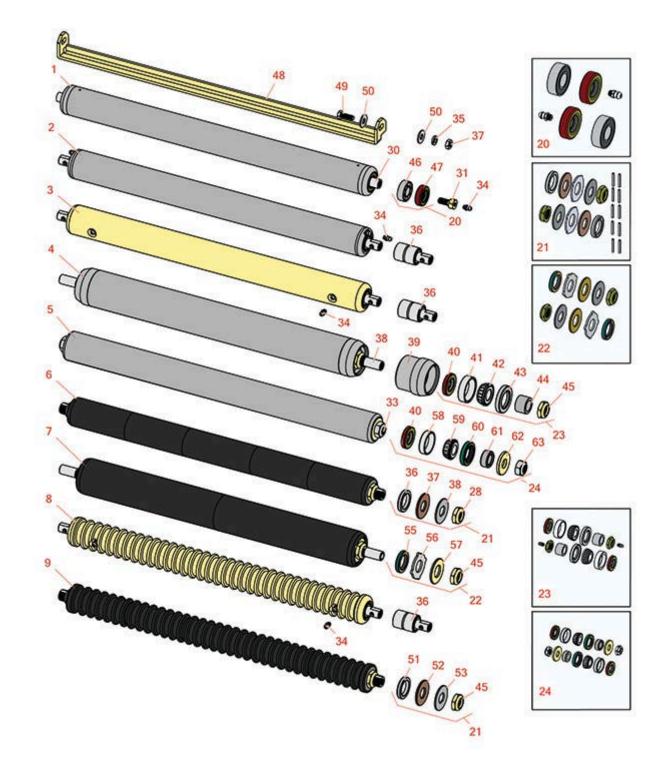

Rear Rollers

| Item | Rec                                                                                                                                                                                 | Ir Rollers<br>OEM                                            |                                                                                               | Qty | Orde    |
|------|-------------------------------------------------------------------------------------------------------------------------------------------------------------------------------------|--------------------------------------------------------------|-----------------------------------------------------------------------------------------------|-----|---------|
|      | Part No.                                                                                                                                                                            | Part No.                                                     | Description                                                                                   | Req | Quantit |
| &R   | Rear Rollers                                                                                                                                                                        |                                                              |                                                                                               |     |         |
| 1    | R158777                                                                                                                                                                             | 1004990,<br>158777,<br>162916                                | Roller - Smooth Tubular Steel                                                                 | 0   |         |
|      | Detail Description                                                                                                                                                                  | a: Constructed with a throu                                  | gh shaft and greasable ball bearings.:                                                        |     |         |
| 2    | R101125                                                                                                                                                                             |                                                              | Roller - Smooth Tubular Steel                                                                 | 0   |         |
|      | Tech Note: Constr                                                                                                                                                                   | ructed with "water-pump" s                                   | style bearings.:                                                                              |     |         |
|      | Detail Description                                                                                                                                                                  | n: Constructed with "water- <sub>l</sub>                     | pump" style bearings.:                                                                        |     |         |
| 3    | R68597                                                                                                                                                                              | 68597                                                        | Roller - Smooth Solid Steel                                                                   | 0   |         |
|      | Detail Description: Machined from solid steel, this heavy weight roller uses greasable "water-<br>pump" style bearings.:                                                            |                                                              |                                                                                               |     |         |
| 4    | R100105                                                                                                                                                                             | 100105,<br>1002446,<br>1003728                               | Roller - Smooth Heavy Duty<br>Tubular Steel                                                   | 0   |         |
|      |                                                                                                                                                                                     | n: Constructed with a throu<br>nded life. This roller body n | gh shaft, this heavy duty roller uses tapered<br>neasures 21" in length.:                     |     |         |
| 5    | R1000770                                                                                                                                                                            | 1000770                                                      | Roller - Smooth Heavy Duty<br>Tubular Steel                                                   | 0   |         |
|      |                                                                                                                                                                                     | n: Constructed with a throu<br>nded life. Body length meas   | gh shaft, this heavy-duty roller uses tapered<br>sures 23-1/4".:                              |     |         |
| 6    | R101335                                                                                                                                                                             |                                                              | Roller - Smooth UHMW<br>Polyethylene                                                          | 0   |         |
|      | Detail Description: Machined from solid UHMW, this low maintenance roller uses a 1" solid stainless steel shaft and requires no grease. UHMW material prevents build-up of debris.: |                                                              |                                                                                               |     |         |
| 7    | R1013662                                                                                                                                                                            |                                                              | Roller - Smooth UHMW<br>Polyethylene                                                          | 0   |         |
|      |                                                                                                                                                                                     |                                                              | MW, this low maintenance roller uses a 1" solı<br>UHMW material prevents build-up of debris.: |     |         |
| 8    | R101120                                                                                                                                                                             | 101120,<br>68580                                             | Roller - Grooved Machined Solid<br>Steel                                                      | 0   |         |

| R     | & R<br>ducts    | Replaces Jacobs                                                                                           | en E-Plex Parts                                                                                                                           |            |                  |
|-------|-----------------|-----------------------------------------------------------------------------------------------------------|-------------------------------------------------------------------------------------------------------------------------------------------|------------|------------------|
|       | R&R<br>Part No. | <i>Rear Rollers</i><br>OEM<br>Part No.                                                                    | Description                                                                                                                               | Qty<br>Reg | Orde<br>Quantity |
|       |                 | ription: Machined from solid stee                                                                         | el, this heavy weight roller uses greasable "wo                                                                                           | · · ·      |                  |
| 9     | R101337         |                                                                                                           | Roller - Grooved UHMW<br>Polyethylene                                                                                                     | 0          |                  |
|       | solid stainl    | ess steel shaft and requires no be                                                                        | MW, this low maintenance roller rotates arou<br>earings or grease. Patented groove design an<br>of debris. Shaft length measures 26-3/4": |            |                  |
| )verl | haul Kits       |                                                                                                           |                                                                                                                                           |            |                  |
| 20    | R100130         | 100130                                                                                                    | Overhaul Kit - Roller                                                                                                                     | 0          |                  |
|       | Detail Desc     | ription: Includes 2 ea.: R302-5 Gi                                                                        | rease Fittings, R303558 Bearings, & R305115                                                                                               | Seals:     |                  |
| 21    | R101395         | 100139,<br>101395                                                                                         | Overhaul Kit - UHMW Roller                                                                                                                | 0          |                  |
|       | R150322 R       |                                                                                                           | UHMW Polyethylene Rollers. Includes 10 ea.:<br>s, R150347T Teflon Seals, R150333 Thrust Wc                                                |            |                  |
| 22    | R101399         |                                                                                                           | Overhaul Kit - UHMW 2 Pc Roller                                                                                                           | 1          |                  |
|       | ball bearin     | ription: Fits all R&R 2-1/2" - 3-1/2<br>gs Includes 2 ea.: R1503230 Sta<br>3296-15 Locknuts, R1503471 Bro | 2" Dia. Black UHMW Plastic Rollers that do no<br>r Washers, R1503470 Seals, R150333 Thrust<br>onze Thrust Washers:                        | t use      |                  |
| 23    | R100136         |                                                                                                           | Overhaul Kit - Roller                                                                                                                     | 0          |                  |
|       |                 |                                                                                                           | Wear Sleeves, R253-152 Seals, R253-117 Seal<br>3296-15 Locknuts & R302-5 Grease Fittings:                                                 | S,         |                  |
| 24    | R100139         |                                                                                                           | Overhaul Kit - Roller                                                                                                                     | 0          |                  |
|       |                 |                                                                                                           | Bearing Cups, R254-68 Bearing Cones, R3375<br>000698 Washers & R445718 Locknuts:                                                          | 93 Seals,  |                  |
| Othe  | r Parts Avai    | lable                                                                                                     |                                                                                                                                           |            |                  |
| 30    | R154909         | 145909,<br>154909                                                                                         | Shaft - Rear Roller                                                                                                                       | 1          |                  |
| 31    | R345470         | 1002226,<br>345470                                                                                        | Bolt - Rear Roller 7/16-20                                                                                                                | 2          |                  |
|       |                 |                                                                                                           |                                                                                                                                           |            |                  |

| R  | & R<br>ducts    | <b>Replaces Jacobse</b><br>Cutting Unit<br>Rear Rollers | n E-Plex Parts                 |            |                   |
|----|-----------------|---------------------------------------------------------|--------------------------------|------------|-------------------|
|    | R&R<br>Part No. | OEM<br>Part No.                                         | Description                    | Qty<br>Req | Order<br>Quantity |
|    |                 | iption: Incl. Grease Zerk:                              |                                |            |                   |
| 31 | R1002224        | 1002224                                                 | Bolt - Rear Roller 3/8-24      | 2          |                   |
|    | Detail Descr    | iption: Incl Grease Zerk:                               |                                |            |                   |
| 33 | R3001654        | 3001654                                                 | Shaft - Roller                 | 1          |                   |
| 34 | R302-5          | 302-5,<br>471214,<br>471223,<br>471226                  | Fitting - Grease               | 2          |                   |
| 35 | R446136         | 446134,<br>446136                                       | Washer - Lock 5/16 Zinc        | 12         |                   |
| 36 | R101482         | 101482                                                  | Bearing - Rear Machined Roller | 2          |                   |
| 37 | R443106         | 443106                                                  | Nut - 5/16-18 Y/Zinc Plated    | 12         |                   |
| 38 | R100106         | 100106                                                  | Shaft - Fits HD Rear Roller    | 1          |                   |
| 39 | R61-0380        |                                                         | Roller End - Cap Solid         | 1          |                   |
| 40 | R253-152        | 3001656                                                 | Seal - Inner Roller            | 2          |                   |
| 41 | R254-79         | 254-79,<br>4121175                                      | Cup - Bearing                  | 2          |                   |

Detail Description: Use R254-79M installation mandrel to properly install race.:

| 42 <b>R254-78</b>  | 254-78,<br>385174,<br>4121174,<br>4135152 | Tapered Bearing Cone       | 2 |
|--------------------|-------------------------------------------|----------------------------|---|
| 43 <b>R253-117</b> | 253-117,<br>3004882                       | Seal - Outer Triple Lip    | 2 |
| 44 <b>R150674</b>  | 150674                                    | Sleeve - Wear 3/4 Plated   | 2 |
| 45 <b>R3296-15</b> | 3296-15,<br>367029,<br>444742             | Locknut - 3/4-16 Nylon Jam | 2 |

| R     | & R<br>ducts    | <b>Replaces Jacobse</b><br><i>Cutting Unit</i><br><i>Rear Rollers</i> | n E-Plex Parts                |            |                   |
|-------|-----------------|-----------------------------------------------------------------------|-------------------------------|------------|-------------------|
|       | R&R<br>Part No. | OEM<br>Part No.                                                       | Description                   | Qty<br>Req | Order<br>Quantity |
|       | R303558         | 303558                                                                | Bearing - Roller              | 2          |                   |
| 47    | R305115         | 305115                                                                | Seal - Roller                 | 2          |                   |
| 48    | R338735         | 338735                                                                | Scraper - Rear Roller         | 1          |                   |
| 49    | R400186         | 400186                                                                | Bolt - Hex HD 5/16-18 x 7/8   | 2          |                   |
| 50    | R453009         | 3256-23,<br>452004,<br>452006,<br>452008,<br>453009                   | Washer - Flat 5/16 SAE        | 4          |                   |
| 50    | R310266         | 310266,<br>452004,<br>452006,<br>452008                               | Washer - Flat 5/16 USS        | 4          |                   |
| 51    | R150347T        |                                                                       | Seal - Nonstick Lip           | 2          |                   |
| 52    | R150334A        |                                                                       | Washer - Thrust SAE660 Bronze | 2          |                   |
| 53    | R150333         |                                                                       | Washer - Flat Keyed Outer SS  | 2          |                   |
| 55    | R1503470        |                                                                       | Seal - Inner Wiper            | 2          |                   |
| 56    | R1503230        |                                                                       | Washer - Thrust Outer Keyed   | 2          |                   |
| 57    | R1503471        |                                                                       | Washer - Thrust SAE660 Bronze | 2          |                   |
| Replo | aces Jacobse    | en 1000770 2" Roller Parts                                            |                               |            |                   |
| 58    | R254-67         | 307108,<br>5000625,<br>500625                                         | Cup - Bearing                 | 2          |                   |
| 59    | R254-68         | 307109,<br>5000625,<br>500625                                         | Tapered Bearing Cone          | 2          |                   |
|       |                 | 300083                                                                |                               |            |                   |

 60
 R337593
 3000983, 337593
 Seal
 2

 61
 R3001762
 30001762, 3001762
 Sleeve - Wear Hardened
 2

| R&R<br>Products |                 | <b>Replaces Jacobsen E-Plex Parts</b><br><i>Cutting Unit</i><br><i>Rear Rollers</i> |                            |            |                   |  |
|-----------------|-----------------|-------------------------------------------------------------------------------------|----------------------------|------------|-------------------|--|
|                 | R&R<br>Part No. | OEM<br>Part No.                                                                     | Description                | Qty<br>Req | Order<br>Quantity |  |
| 62              | R3000698        | 3000698                                                                             | Washer                     | 2          |                   |  |
| 63              | R3296-33        | 444820,<br>445718,<br>445801                                                        | Locknut - 5/8-18 ESNA Jam  | 2          |                   |  |
| 63              | R445718         | 445718,<br>445801                                                                   | Locknut - 5/8-18 All Metal | 2          |                   |  |
|                 | Tech Note: I    | Fits OEM Rollers Only:                                                              |                            |            |                   |  |