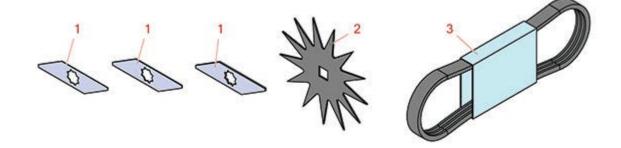

## Replaces Jacobsen-Rogers 504, 509 & 524 Aerator Parts

Aerating Unit Aerator Unit

|   | R&R<br>Part No.                 | OEM<br>Part No. | Description                         | Qty <b>Order</b><br>Req <b>Quantity</b> |
|---|---------------------------------|-----------------|-------------------------------------|-----------------------------------------|
|   |                                 |                 |                                     |                                         |
| 1 | R101223                         | 346520          | Aero Blade032                       | 0                                       |
| 1 | R101224                         | 347395          | Aero Blade - 1/16                   | 0                                       |
| 1 | R101225                         | 347396          | Aero Blade - 1/8                    | 0                                       |
| 2 | R101226                         | 346893          | Aero Blade - Spiker 1 Sq. ID 10 Dia | 0                                       |
| 3 | R346500                         | 346500          | Belt - Drive Power Band             | 0                                       |
|   | Tech Note: Fits 509, 510 & 512: |                 |                                     |                                         |