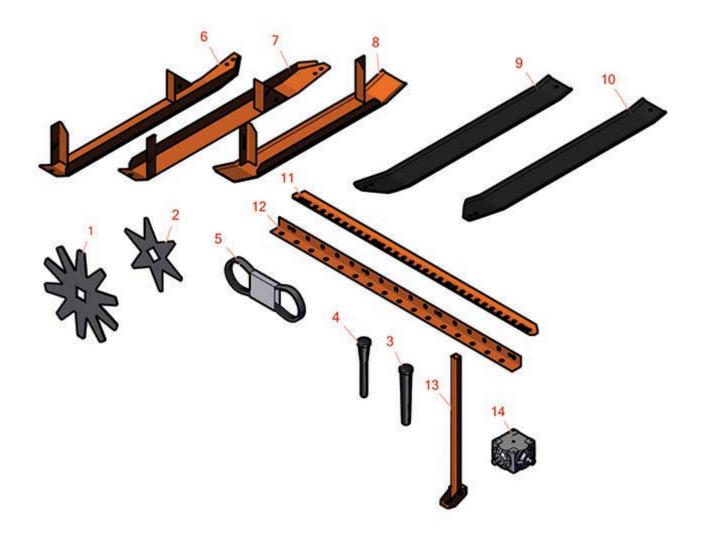

## Replaces Jacobsen-Rogers 720 Sweepers Parts

Sweeper Sweeper Parts

|       | R&R<br>Part No. | OEM<br>Part No. Description                       | Qty<br>Req | Order<br>Quantity |  |  |  |  |
|-------|-----------------|---------------------------------------------------|------------|-------------------|--|--|--|--|
| Blade | Blades          |                                                   |            |                   |  |  |  |  |
| 1     | R101220         | 348570 Aero Blade - 12 GA.                        | 16         |                   |  |  |  |  |
|       | Detail Des      | cription: 12 Gauge104" Thick & 12" DIA.:          |            |                   |  |  |  |  |
| 1     | R101221         | 348571 Aero Blade - 10 GA.                        | 16         |                   |  |  |  |  |
|       | Detail Des      | cription: 10 Gauge125" Thick & 12" DIA.:          |            |                   |  |  |  |  |
| 1     | R101222         | 347394 Aero Blade - 7 GA.                         | 16         |                   |  |  |  |  |
|       | Detail Des      | cription: 7 Gauge - 3/16" Thick & 12" DIA.:       |            |                   |  |  |  |  |
| 2     | R101228         | 348567 Aero Blade - 12 GA. 9 3/8                  | 16         |                   |  |  |  |  |
| 2     | R101229         | Aero Blade - 3/16 x 9 3/8                         | 16         |                   |  |  |  |  |
| Tires |                 |                                                   |            |                   |  |  |  |  |
| 0     | TIRES           | Click Here to View Complete Tire Selection        | 0          |                   |  |  |  |  |
| Othe  | r Parts Avo     | ailable                                           |            |                   |  |  |  |  |
| 3     | R101240         | 347319 Finger - Rubber Rear                       | 130        |                   |  |  |  |  |
| 4     | R101242         | 347320 Finger - Rubber Front                      | 64         |                   |  |  |  |  |
| 5     | R101415         | 348102 Belt - Sweeper                             | 1          |                   |  |  |  |  |
| 6     | R155858         | 155858 Shoe - Skid RH Fits Sweeper                | 1          |                   |  |  |  |  |
|       | Detail Des      | cription: Use with 9500 Thatcher Attachment Only: |            |                   |  |  |  |  |
| 7     | R155857         | 155857 Shoe - Skid LH Fits Sweeper                | 1          |                   |  |  |  |  |
|       | Detail Des      | cription: Use with 9500 Thatcher Attachment Only: |            |                   |  |  |  |  |
| 8     | R155479         | 155479 Shoe - Fits 720 Sweeper                    | 2          |                   |  |  |  |  |
|       | Detail Des      | cription: w/o Verti-Cut Attachment:               |            |                   |  |  |  |  |
| 9     | R348694         | 348694 Shoe - Outer LH Fits Skid                  | 1          |                   |  |  |  |  |

## Replaces Jacobsen-Rogers 720 Sweepers Parts

Sweeper Sweeper Parts

| Item | R&R       | OEM        |                                | Qty | Order    |
|------|-----------|------------|--------------------------------|-----|----------|
| No   | Part No.  | Part No.   | Description                    | Req | Quantity |
|      | Tech Note | : Use with | 9500 Thatcher Attachment Only: |     |          |
| 10   | R348738   | 348738     | Shoe - Outer RH Fits Skid      | 1   |          |
|      | Tech Note | : Use with | 9500 Thatcher Attachment Only: |     |          |
| 11   | R347322   | 347322     | Bar - Finger (32 Holes)        | 2   |          |
| 11   | R347323   | 347323     | Bar - Finger (33 Holes)        | 2   |          |
| 12   | R347979   | 347979     | Angle - Finger Bar             | 2   |          |
| 13   | R012790   |            | Puller - Rubber Finger         | 0   |          |
| 14   | R119442   | 119442     | Gear Box - Fits 720 / 730HL    | 0   |          |