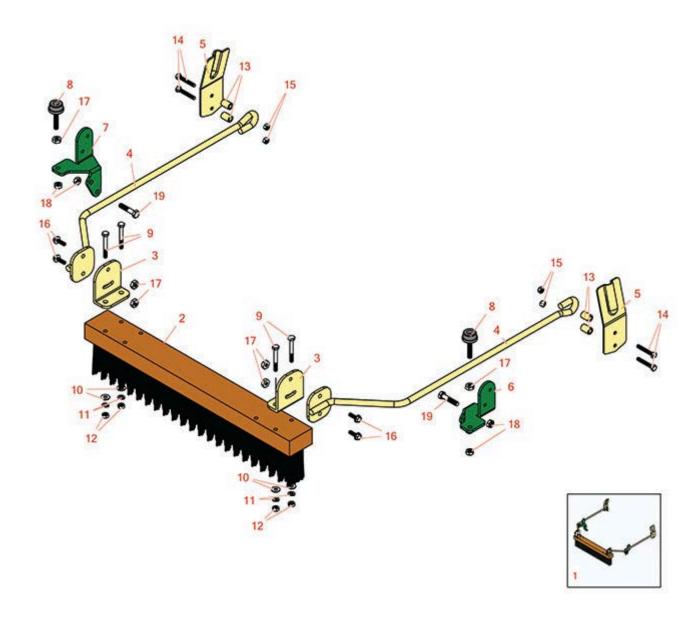

## **Replaces John Deere 220 Greens Mower Parts**

Order

Qty

Cutting Unit Brush Kit

OEM

|      | Pout No.                                                                                                                                                                                                                                                                                                                                                               | OEIVI    | Description                           | Qty | Order    |  |  |  |
|------|------------------------------------------------------------------------------------------------------------------------------------------------------------------------------------------------------------------------------------------------------------------------------------------------------------------------------------------------------------------------|----------|---------------------------------------|-----|----------|--|--|--|
| NO   | Part No.                                                                                                                                                                                                                                                                                                                                                               | Part No. | Description                           | Req | Quantity |  |  |  |
| 1    | R120105                                                                                                                                                                                                                                                                                                                                                                |          | Push Brush Kit - Fits 220-220B        | 1   |          |  |  |  |
|      | Detail Description: Includes 8 ea: R81-0130 Nut; 6 ea: R3296-29 Locknut; 4 ea: R322-42 Bolt, R33103-020 Bolt, R33103-040 Bolt, R400120 Bolt, R453023 Washer, R3253-3 Washer, R443102 Nut, R49-0390 Spacer, R106-8454 Rod Assy, R105-9612 Spring, R32141-36 Screw Adjustment, R150283 Bracket, R443106 Nut; 1 e: R391235 Brush, R120106 LH Bracket, R120107 RH Bracket: |          |                                       |     |          |  |  |  |
| Othe | r Parts Available                                                                                                                                                                                                                                                                                                                                                      |          |                                       |     |          |  |  |  |
| 2    | R391235                                                                                                                                                                                                                                                                                                                                                                |          | Brush - 18/22 in Nylon Push           | 1   |          |  |  |  |
| 3    | R150283                                                                                                                                                                                                                                                                                                                                                                |          | Bracket - Brush - Fits R&R Brush Only | 2   |          |  |  |  |
| 4    | R106-8454                                                                                                                                                                                                                                                                                                                                                              |          | Rod Assy - Brush                      | 2   |          |  |  |  |
| 5    | R105-9612                                                                                                                                                                                                                                                                                                                                                              |          | Spring - Brush                        | 2   |          |  |  |  |
| 6    | R120106                                                                                                                                                                                                                                                                                                                                                                |          | Bracket - LH                          | 1   |          |  |  |  |
| 7    | R120107                                                                                                                                                                                                                                                                                                                                                                |          | Bracket - RH                          | 1   |          |  |  |  |
| 8    | R32141-36                                                                                                                                                                                                                                                                                                                                                              |          | Screw Adjustment                      | 2   |          |  |  |  |
| 9    | R400120                                                                                                                                                                                                                                                                                                                                                                |          | Bolt - Hex HD 1/4-20 x 2              | 4   |          |  |  |  |
| 10   | R453023                                                                                                                                                                                                                                                                                                                                                                |          | Washer - Flat 1/4                     | 4   |          |  |  |  |
| 11   | R3253-3                                                                                                                                                                                                                                                                                                                                                                |          | Washer - Lock 1/4                     | 4   |          |  |  |  |
| 12   | R443102                                                                                                                                                                                                                                                                                                                                                                |          | Nut - 1/4-20 Yellow Zinc              | 4   |          |  |  |  |
| 13   | R49-0390                                                                                                                                                                                                                                                                                                                                                               |          | Spacer                                | 4   |          |  |  |  |
| 14   | R33103-040                                                                                                                                                                                                                                                                                                                                                             |          | Bolt - Hex Washer M6-1.0 x 40         | 4   |          |  |  |  |
| 15   | R81-0130                                                                                                                                                                                                                                                                                                                                                               |          | Nut - 6mm-1.0 Flanged Lock Nylon      | 8   |          |  |  |  |
| 16   | R33103-020                                                                                                                                                                                                                                                                                                                                                             |          | Bolt - Hex Washer M6-1.0 x 20         | 4   |          |  |  |  |
| 17   | R443106                                                                                                                                                                                                                                                                                                                                                                |          | Nut - 5/16-18 Y/Zinc Plated           | 2   |          |  |  |  |
| 18   | R3296-29                                                                                                                                                                                                                                                                                                                                                               |          | Locknut - 5/16-18 ESNA                | 6   |          |  |  |  |
|      |                                                                                                                                                                                                                                                                                                                                                                        |          |                                       |     |          |  |  |  |

## **Replaces John Deere 220 Greens Mower Parts**

Cutting Unit Brush Kit

|    | R&R<br>Part No. | OEM<br>Part No. | Description                    | Qty<br>Req | Order<br>Quantity |
|----|-----------------|-----------------|--------------------------------|------------|-------------------|
| 19 | R322-42         |                 | Bolt - Hex Tap 5/16-18 x 1-1/2 | 4          |                   |