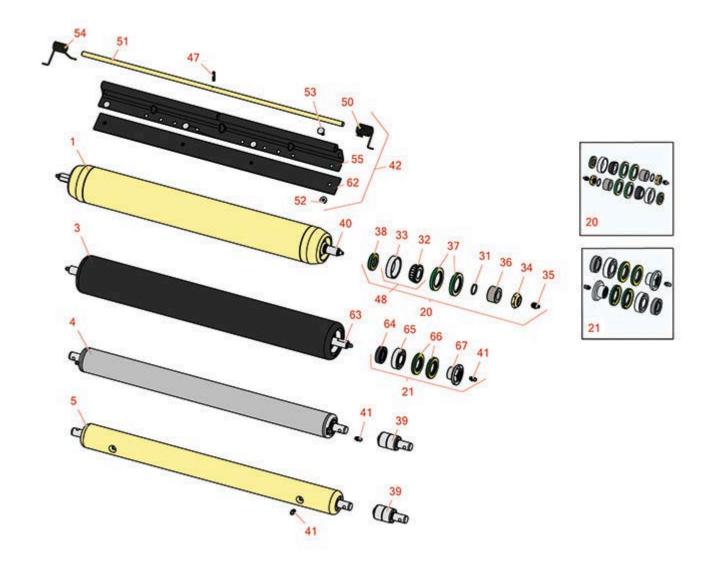

## Replaces John Deere 3235A Reel Mower

Parts

Heavy Cutting Unit Rear Rollers

| Pro   |                                                                                                                                                                                                                                                                                                       | Heavy Cutting Unit<br>Rear Rollers                                   |                                              |            |                  |  |  |
|-------|-------------------------------------------------------------------------------------------------------------------------------------------------------------------------------------------------------------------------------------------------------------------------------------------------------|----------------------------------------------------------------------|----------------------------------------------|------------|------------------|--|--|
|       | R&R<br>Part No.                                                                                                                                                                                                                                                                                       | OEM<br>Part No.                                                      | Description                                  | Qty<br>Req | Orde<br>Quantity |  |  |
|       | Rear Rollers                                                                                                                                                                                                                                                                                          |                                                                      |                                              |            |                  |  |  |
| 1     | RAET11263                                                                                                                                                                                                                                                                                             | AET11263,<br>AMT2967                                                 | Roller - Smooth Tubular Steel                | 0          |                  |  |  |
|       |                                                                                                                                                                                                                                                                                                       | ntion: Constructed with a through<br>ings for extended life.:        | shaft, this heavy duty roller uses greasable | 2          |                  |  |  |
| 3     | R1203825                                                                                                                                                                                                                                                                                              |                                                                      | Roller - Fusion Smooth UHMW<br>Polyethylene  | 0          |                  |  |  |
|       | Detail Description: Fusion Rollers combine the best features of our UHMW plastic rollers with a<br>heavy-duty internal bearing system. Machined from solid UHMW plastic that prevents build-up<br>of debris. This roller turns on precision stainless ball bearings and double seals for added life.: |                                                                      |                                              |            |                  |  |  |
| 4     | RAET10111                                                                                                                                                                                                                                                                                             | AET10111,<br>AMT2876                                                 | Roller - Smooth Tubular Steel                | 0          |                  |  |  |
|       | Detail Descrip                                                                                                                                                                                                                                                                                        | ntion: This tubular steel roller uses                                | s greasable "water-pump" style bearings.:    |            |                  |  |  |
| 5     | RAMT1442                                                                                                                                                                                                                                                                                              | AMT1442,<br>AMT2878                                                  | Roller - Smooth Solid Steel                  | 0          |                  |  |  |
|       | Detail Description: Machined from solid steel, this heavy weight roller uses greasable "water-<br>pump" style bearings.:                                                                                                                                                                              |                                                                      |                                              |            |                  |  |  |
| Overl | haul Kits                                                                                                                                                                                                                                                                                             |                                                                      |                                              |            |                  |  |  |
| 20    | RAET10632                                                                                                                                                                                                                                                                                             | AET10632                                                             | Overhaul Kit - Roller                        | 0          |                  |  |  |
|       | Detail Description: Includes 4 ea: RET15755 Seal; 2 ea: R237-54 O-Ring, R253-122 Seal, R254-78<br>Bearing, R254-79 Cup, R3296-15 Locknut, R471219 Grease Zerk, RET15726 Sleeve, RET15756<br>Seal:                                                                                                     |                                                                      |                                              |            |                  |  |  |
| 21    | R114-5430                                                                                                                                                                                                                                                                                             |                                                                      | Overhaul Kit - Roller                        | 0          |                  |  |  |
|       |                                                                                                                                                                                                                                                                                                       | otion: Includes 4 ea.: R112-7494 Se<br>earings & R114-3745 Locknuts: | eals; 2 ea.: R302-5 Grease Zerks, R114-371   | 7 Seals,   |                  |  |  |
| Othe  | r Parts Availa                                                                                                                                                                                                                                                                                        | ble                                                                  |                                              |            |                  |  |  |
| 31    | R237-54                                                                                                                                                                                                                                                                                               | U46731,<br>U6731                                                     | O-Ring - Small                               | 2          |                  |  |  |

## Replaces John Deere 3235A Reel Mower Parts

Heavy Cutting Unit Rear Rollers

|    | R&R<br>Part No.              | OEM<br>Part No.                         | Description                   | Qty<br>Req | Order<br>Quantity |
|----|------------------------------|-----------------------------------------|-------------------------------|------------|-------------------|
| 32 | R254-78                      | JD8188                                  | Tapered Bearing Cone          | 2          |                   |
| 33 | R254-79                      | JD8226                                  | Cup - Bearing                 | 2          |                   |
|    | Detail Description: Use R254 | 4-79M installation mandre               | el to properly install race.: |            |                   |
| 34 | R3296-15                     | N101345                                 | Locknut - 3/4-16 Nylon Jam    | 2          |                   |
| 35 | R471219                      | 471219,<br>471231,<br>JD7759,<br>JD7798 | Zerk - Grease                 | 2          |                   |
| 36 | RET15726                     | ET15726,<br>RET15726                    | Sleeve - Wear Hardened        | 2          |                   |

| 37 <b>RET15755</b> | ET15755                           | Seal - Oil | 4 |
|--------------------|-----------------------------------|------------|---|
| 38 <b>RET15756</b> | ET15756,<br>MT1739,<br>MT739      | Seal       | 2 |
| 38 <b>R253-122</b> | 253-122                           | Seal       | 2 |
| 39 <b>RAA35741</b> | AA35741,<br>AET10129,<br>TCA22836 | Bearing    | 2 |

Detail Description: 1/4" Side Hole:

| 40 <b>RET17515</b> | ET17515                      | Shaft - Roller                   | 1 |
|--------------------|------------------------------|----------------------------------|---|
| 41 <b>R302-5</b>   | JD7797,<br>JD7842,<br>JD7844 | Fitting - Grease                 | 2 |
| 42 <b>RBM17684</b> | BM17684                      | Scraper Kit - Solid Roller SET/5 | 1 |

Detail Description: Includes 20 ea: R03M7221 Bolt, R14M7303 Nut; 5 ea: R34M7010 Pin, R500571 Scraper Bar, RET17629 LH Spring, RET17630 RH Spring, RET17757 Pin, RMT2595 Scraper Blade:

| 47 <b>R34M7010</b> 34M7010 Pin - Spring 5 |  | 34M7010 | Pin - Spring | 5 |
|-------------------------------------------|--|---------|--------------|---|
|-------------------------------------------|--|---------|--------------|---|

## Replaces John Deere 3235A Reel Mower Parts

Heavy Cutting Unit Rear Rollers

| ting Unit |  |  |  |
|-----------|--|--|--|
| rs        |  |  |  |

|    | R&R<br>Part No.               | OEM<br>Part No.           | Description                    | Qty<br>Req | Order<br>Quantity |
|----|-------------------------------|---------------------------|--------------------------------|------------|-------------------|
| 48 | R500534                       |                           | Bearing - with Cup             | 0          |                   |
|    | Detail Description: Kit inclu | des: 1 ea R254-78- Bearin | g Cone & R254-79 Bearing Cone: |            |                   |
| 50 | RET17629                      | ET17629                   | Spring - Torsion LH            | 5          |                   |
| 51 | RET17757                      | ET11757,<br>ET17757       | Pin - Scraper                  | 5          |                   |
| 52 | R14M7303                      | 14M7303                   | Nut - 6mm x 1.0 Flanged        | 15         |                   |
| 53 | R03M7221                      | 03M7221                   | Bolt - Carriage M6 x 16        | 15         |                   |
| 54 | RET17630                      | ET17630                   | Spring - Torsion RH            | 5          |                   |
| 55 | R500571                       | MT2369                    | Bar - Scraper                  | 5          |                   |
| 62 | RMT2595                       | MT2595,<br>MT2895         | Scraper Blade - Solid Roller   | 1          |                   |
| 63 | R1203821                      |                           | Shaft - Fusion Roller          | 1          |                   |
| 64 | R114-3717                     |                           | Seal                           | 2          |                   |
| 65 | R112-5290                     |                           | Bearing - Stainless            | 2          |                   |
| 66 | R112-7494                     |                           | Seal                           | 4          |                   |
| 67 | R114-3745                     |                           | Locknut - Bearing - Stainless  | 2          |                   |
|    | ·                             |                           |                                |            |                   |