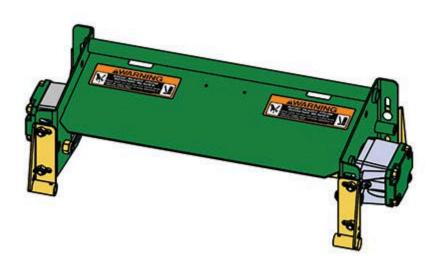

Detail Description: R&R Custom Cutting Unit price does not include Verti-Cut Blades, Front Roller and Rear Roller. Select these options from the parts list to complete custom unit.: