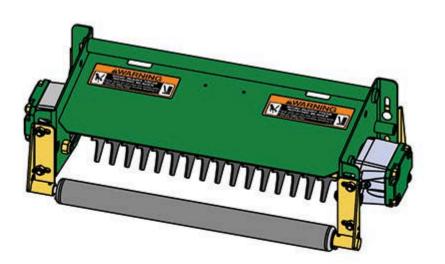

| Repro | & R<br>ducts    | <b>Parts</b><br>Heavy Vert              | -                         | e 3235A Reel Mower                      |            |                   |
|-------|-----------------|-----------------------------------------|---------------------------|-----------------------------------------|------------|-------------------|
|       | R&R<br>Part No. |                                         | OEM<br>Part No.           | Description                             | Qty<br>Req | Order<br>Quantity |
| Сотр  | olete Verti-    | Cut Unit                                |                           |                                         |            |                   |
| 1     | RBM1794         | 6                                       | BM17946                   | Complete Standard Verti-Cut<br>Unit     | 5          |                   |
|       |                 | cription: R&R Ver<br>ar Solid Rollers.: | ,                         | h RMT6987 Verti-Cut Blades & RAET10     | 111        |                   |
| Custo | om Verti-Cu     | ıt Unit                                 |                           |                                         |            |                   |
| 2     | RBM1794         | 6-SPL                                   |                           | Custom Verti-Cut Unit                   | 0          |                   |
|       | Detail Desc     | cription: R&R Cu                        | stom Cutting Unit price d | oes not include Verti-Cut Blades. Front | Roller     |                   |