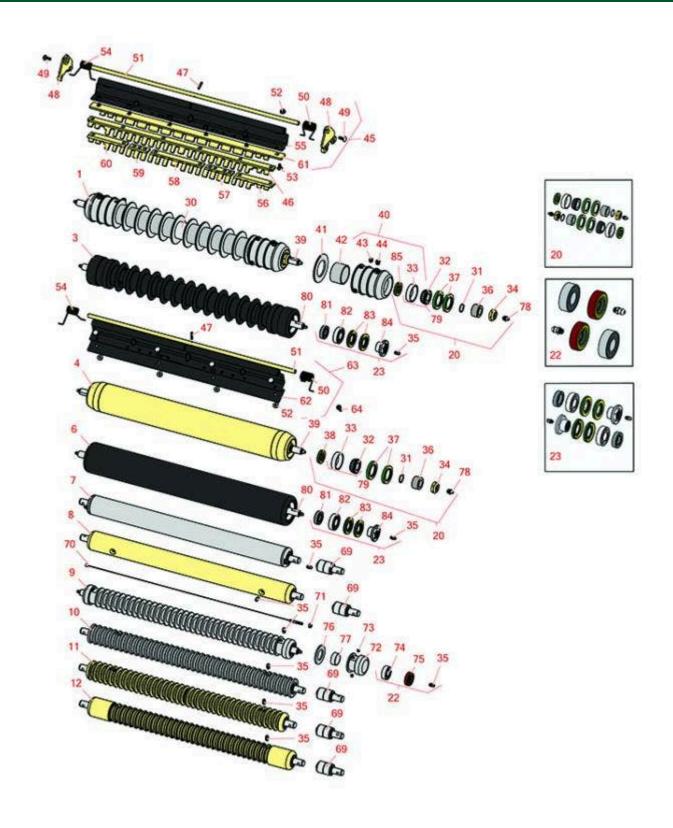

Heavy Cutting Unit Front Rollers

|    | ducts                                                                                                                                                                                                                                                                                                 | Heavy Cutting Unit<br>Front Rollers                                                                                                                                                                                                                                                                                                           |                                                                                      |            |                 |  |  |  |
|----|-------------------------------------------------------------------------------------------------------------------------------------------------------------------------------------------------------------------------------------------------------------------------------------------------------|-----------------------------------------------------------------------------------------------------------------------------------------------------------------------------------------------------------------------------------------------------------------------------------------------------------------------------------------------|--------------------------------------------------------------------------------------|------------|-----------------|--|--|--|
|    | R&R<br>Part No.                                                                                                                                                                                                                                                                                       | OEM<br>Part No.                                                                                                                                                                                                                                                                                                                               | Description                                                                          | Qty<br>Req | Orde<br>Quantit |  |  |  |
| &R | Front Rollers                                                                                                                                                                                                                                                                                         |                                                                                                                                                                                                                                                                                                                                               | ·                                                                                    | <b>i</b>   |                 |  |  |  |
| 1  | R500512                                                                                                                                                                                                                                                                                               | AMT2966,<br>BM25317                                                                                                                                                                                                                                                                                                                           | Roller - Grooved Repairable Steel                                                    | 0          |                 |  |  |  |
|    |                                                                                                                                                                                                                                                                                                       | ption: Constructed with a through sho<br>by unscrewing the ends and replacing                                                                                                                                                                                                                                                                 | aft and greasable ball bearings. This rolle<br>g the series of washers and spacers.: | er can     |                 |  |  |  |
| 3  | R1203820                                                                                                                                                                                                                                                                                              | 1203752                                                                                                                                                                                                                                                                                                                                       | Roller - Fusion Grooved UHMW<br>Polyethylene                                         | 0          |                 |  |  |  |
|    | heavy-duty<br>of debris. Tl                                                                                                                                                                                                                                                                           | Detail Description: Fusion Rollers combine the best features of our UHMW plastic rollers with a<br>heavy-duty internal bearing system. Machined from solid UHMW plastic that prevents build-up<br>of debris. This roller has a patented deep groove design and turns on precision stainless ball<br>bearings and double seals for added life: |                                                                                      |            |                 |  |  |  |
| 4  | RAET11263                                                                                                                                                                                                                                                                                             | AET11263,<br>AMT2967                                                                                                                                                                                                                                                                                                                          | Roller - Smooth Tubular Steel                                                        | 0          |                 |  |  |  |
|    | Detail Description: Constructed with a through shaft, this heavy duty roller uses greasable tapered bearings for extended life.:                                                                                                                                                                      |                                                                                                                                                                                                                                                                                                                                               |                                                                                      |            |                 |  |  |  |
| 6  | R1203825                                                                                                                                                                                                                                                                                              |                                                                                                                                                                                                                                                                                                                                               | Roller - Fusion Smooth UHMW<br>Polyethylene                                          | 0          |                 |  |  |  |
|    | Detail Description: Fusion Rollers combine the best features of our UHMW plastic rollers with a<br>heavy-duty internal bearing system. Machined from solid UHMW plastic that prevents build-up<br>of debris. This roller turns on precision stainless ball bearings and double seals for added life.: |                                                                                                                                                                                                                                                                                                                                               |                                                                                      |            |                 |  |  |  |
| 7  | RAET10111                                                                                                                                                                                                                                                                                             | AET10111,<br>AMT2876                                                                                                                                                                                                                                                                                                                          | Roller - Smooth Tubular Steel                                                        | 0          |                 |  |  |  |
|    | Detail Description: This tubular steel roller uses greasable "water-pump" style bearings.:                                                                                                                                                                                                            |                                                                                                                                                                                                                                                                                                                                               |                                                                                      |            |                 |  |  |  |
| 8  | RAMT1442                                                                                                                                                                                                                                                                                              | AMT1442,<br>AMT2878                                                                                                                                                                                                                                                                                                                           | Roller - Smooth Solid Steel                                                          | 0          |                 |  |  |  |
|    | Detail Description: Machined from solid steel, this heavy weight roller uses greasable "water-<br>pump" style bearings.:                                                                                                                                                                              |                                                                                                                                                                                                                                                                                                                                               |                                                                                      |            |                 |  |  |  |
|    |                                                                                                                                                                                                                                                                                                       |                                                                                                                                                                                                                                                                                                                                               |                                                                                      |            |                 |  |  |  |

| No       Part No.       Description       Ref         10       RAMT1061       AET10557,<br>AMT1061,<br>AMT2877       Roller - Grooved Machined Solid<br>Steel       0         Detail Description: Machined from solid steel, this heavy weight roller uses greasable "water-<br>pump" style bearings.:       0         11       RAET10954       AMT2877,<br>AMT2875,<br>AMT2875,<br>Steel       Roller - Grooved Machined Solid       0         11       RAET10954       AMT2877,<br>AMT2879       Steel       0         12       RAMT1443       Roller - Grooved Machined Solid       0         Detail Description: Machined from solid steel, this heavy weight roller uses greasable "water-<br>pump" style bearings.:       0         12       RAMT1443       AMT1443,<br>AMT2879       Roller - Grooved Machined Solid       0         Detail Description: Machined from solid steel, this heavy weight roller uses greasable "water-<br>pump" style bearings.:       0         0       Detail Description: Machined from solid steel, this heavy weight roller uses greasable "water-<br>pump" style bearings.       0         20       RAET10632       AET10632       Overhaul Kit - Roller       0         21       RAET10632       AET10632       Overhaul Kit - Roller       0         22       R100130       Overhaul Kit - Roller       0 <th>Reprod</th> <th>R. R.</th> <th>Replaces John Deere 3235B Reel Mow<br/>Parts<br/>Heavy Cutting Unit<br/>Front Rollers</th> <th>ver</th> <th></th> | Reprod | R. R.                                                                                          | Replaces John Deere 3235B Reel Mow<br>Parts<br>Heavy Cutting Unit<br>Front Rollers | ver           |                   |  |  |  |
|------------------------------------------------------------------------------------------------------------------------------------------------------------------------------------------------------------------------------------------------------------------------------------------------------------------------------------------------------------------------------------------------------------------------------------------------------------------------------------------------------------------------------------------------------------------------------------------------------------------------------------------------------------------------------------------------------------------------------------------------------------------------------------------------------------------------------------------------------------------------------------------------------------------------------------------------------------------------------------------------------------------------------------------------------------------------------------------------------------------------------------------------------------------------------------------------------------------------------------------------------------------------------------------------------------------------------------------------------------------------------------------------------------------------------------------------------------------------------------------------------------|--------|------------------------------------------------------------------------------------------------|------------------------------------------------------------------------------------|---------------|-------------------|--|--|--|
| 10     RAMT1061     AMT1061,<br>AMT2877     Roller - Grooved Machined Solid<br>Steel     0       Detail Description: Machined from solid steel, this heavy weight roller uses greasable "water-<br>pump" style bearings.:     0       11     RAET10954     AET10954,<br>AMT2875,<br>AMT2879     Roller - Grooved Machined Solid<br>Steel     0       11     RAET10954     AET10954,<br>AMT2879     Roller - Grooved Machined Solid<br>Steel     0       12     RAMT1443     AMT1443,<br>AMT2879     Roller - Grooved Machined Solid<br>MAT2879     0       12     RAMT1443     AMT1443,<br>AMT2879     Roller - Grooved Machined Solid<br>MAT2879     0       Detail Description: Machined from solid steel, this heavy weight roller uses greasable "water-<br>pump" style bearings. Extended length body.:     0       Overhaul Kits     0     Detail Description: Includes 4 ea: RET15755 Seal; 2 ea: R237-54 O-Ring, R253-122 Seal, R254-78<br>Bearing, R254-79 Cup, R3296-15 Locknut, R471219 Grease Zerk, RET15726 Sleeve, RET15756<br>Seal:     0       22     R100130     Overhaul Kit - Roller     0       Detail Description: Includes 2 ea:: R302-55 Grease Zerks, R114-3717 Seals<br>R112-5290 Bearings & R114-3745 Locknuts:     0       23     R114-5430     Overhaul Kit - Roller     0       Detail Description: Includes 4 ea:: R112-7494 Seals; 2 ea:: R302-5 Grease Zerks, R114-3717 Seals<br>R112-5290 Bearings & R114-3745 Locknuts:                                                  |        |                                                                                                | -                                                                                  | Qty<br>Req    | Order<br>Quantity |  |  |  |
| pump" style bearings.:     AET10954,<br>AMT2875,<br>AMT2875,<br>AMT2879     Roller - Grooved Machined Solid<br>Steel     0       Detail Description: Machined from solid steel, this heavy weight roller uses greasable "water-<br>pump" style bearings.:     0       12     RAMT1443     AMT1443,<br>AMT2879     Roller - Grooved Machined Solid<br>Steel     0       Detail Description: Machined from solid steel, this heavy weight roller uses greasable "water-<br>pump" style bearings. Extended length body.:     0       Overhaul Kits     0       20     RAET10632     AET10632     Overhaul Kit - Roller     0       Detail Description: Includes 4 ea: RET15755 Seal; 2 ea: R237-54 O-Ring, R253-122 Seal, R254-78<br>Bearing, R254-79 Cup, R3296-15 Locknut, R471219 Grease Zerk, RET15726 Sleeve, RET15756<br>Seal:     0       22     R100130     Overhaul Kit - Roller     0       Detail Description: Includes 2 ea.: R302-5 Grease Fittings, R303558 Bearings, & R305115 Seals:     23       23     R114-5430     Overhaul Kit - Roller     0       Detail Description: Includes 4 ea.: R112-7494 Seals; 2 ea.: R302-5 Grease Zerks, R114-3717 Seal:<br>R112-5290 Bearings & R114-3745 Locknuts:     0       Other Parts Available     30     R500513     Tube - Only Grooved Roller     1                                                                                                                                                                                               | 10     | RAMT1061                                                                                       | AMT1061, Roller - Grooved Machined Sc                                              | olid 0        |                   |  |  |  |
| 11     RAET10954     AMT2875, AMT2875, Steel     Roller - Grooved Machined Solid     0       Detail Description: Machined from solid steel, this heavy weight roller uses greasable "water-pump" style bearings.:     0       12     RAMT1443     AMT1443, AMT2879     Roller - Grooved Machined Solid     0       Detail Description: Machined from solid steel, this heavy weight roller uses greasable "water-pump" style bearings. Extended length body::     0       Overhaul Kits     0       20     RAET10632     AET10632     Overhaul Kit - Roller     0       Detail Description: Includes 4 ea: RET15755 Seal; 2 ea: R237-54 O-Ring, R253-122 Seal, R254-78 Bearing, R254-79 Cup, R3296-15 Locknut, R471219 Grease Zerk, RET15726 Sleeve, RET15756 Seal:     0       22     R100130     Overhaul Kit - Roller     0       Detail Description: Includes 2 ea: R302-5 Grease Fittings, R303558 Bearings, & R305115 Seals:     0       23     R114-5430     Overhaul Kit - Roller     0       Detail Description: Includes 4 ea:: R112-7494 Seals; 2 ea:: R302-5 Grease Zerks, R114-3717 Seals: R112-5290 Bearings & R114-3745 Locknuts:     0       0     Detail Description: Includes 4 ea:: R112-7494 Seals; 2 ea:: R302-5 Grease Zerks, R114-3717 Seals: R112-5290 Bearings & R114-3745 Locknuts:     0       23     R114-5430     Overhaul Kit - Roller     0       0 </td <td></td> <td></td> <td></td> <td>e "water-</td> <td></td>                                                         |        |                                                                                                |                                                                                    | e "water-     |                   |  |  |  |
| pump" style bearings.:     AMT1443, AMT1443, AMT2879     Roller - Grooved Machined Solid Steel     0       12     RAMT1443     AMT2879     Steel     0       Detail Description: Machined from solid steel, this heavy weight roller uses greasable "water-pump" style bearings. Extended length body.:     0       Overhaul Kits     0       20     RAET10632     AET10632     Overhaul Kit - Roller     0       Detail Description: Includes 4 ea: RET15755 Seal; 2 ea: R237-54 O-Ring, R253-122 Seal, R254-78 Bearing, R254-79 Cup, R3296-15 Locknut, R471219 Grease Zerk, RET15726 Sleeve, RET15756 Seal:     0       22     R100130     Overhaul Kit - Roller     0       Detail Description: Includes 2 ea.: R302-5 Grease Fittings, R303558 Bearings, & R305115 Seals:     23       23     R114-5430     Overhaul Kit - Roller     0       Detail Description: Includes 4 ea.: R112-7494 Seals; 2 ea.: R302-5 Grease Zerks, R114-3717 Seals; R112-5290 Bearings & R114-3745 Locknuts;     0       Other Parts Available     30     R500513     Tube - Only Grooved Roller     1                                                                                                                                                                                                                                                                                                                                                                                                                     | 11     | RAET10954                                                                                      | AMT2875, Roller - Grooved Machined Sc                                              | olid 0        |                   |  |  |  |
| 12     RAM11443     AMT2879     Steel     0       Detail Description: Machined from solid steel, this heavy weight roller uses greasable "water-pump" style bearings. Extended length body.:     0       Overhaul Kits     20     RAET10632     AET10632     Overhaul Kit - Roller     0       Detail Description: Includes 4 ea: RET15755 Seal; 2 ea: R237-54 O-Ring, R253-122 Seal, R254-78 Bearing, R254-79 Cup, R3296-15 Locknut, R471219 Grease Zerk, RET15726 Sleeve, RET15756 Seal:     22       22     R100130     Overhaul Kit - Roller     0       Detail Description: Includes 2 ea.: R302-5 Grease Fittings, R303558 Bearings, & R305115 Seals:     23       23     R114-5430     Overhaul Kit - Roller     0       Detail Description: Includes 4 ea.: R112-7494 Seals; 2 ea.: R302-5 Grease Zerks, R114-3717 Seals: R112-5290 Bearings & R114-3745 Locknuts:     0       23     R114-5430     Overhaul Kit - Roller     0       Detail Description: Includes 4 ea.: R112-7494 Seals; 2 ea.: R302-5 Grease Zerks, R114-3717 Seals: R112-5290 Bearings & R114-3745 Locknuts:     0       Other Parts Available     30     Tube - Only Grooved Roller     1                                                                                                                                                                                                                                                                                                                                     |        |                                                                                                |                                                                                    |               |                   |  |  |  |
| pump" style bearings. Extended length body.:       Overhaul Kits       20     RAET10632     AET10632     Overhaul Kit - Roller     0       Detail Description: Includes 4 ea: RET15755 Seal; 2 ea: R237-54 O-Ring, R253-122 Seal, R254-78<br>Bearing, R254-79 Cup, R3296-15 Locknut, R471219 Grease Zerk, RET15726 Sleeve, RET15756<br>Seal:     0       22     R100130     Overhaul Kit - Roller     0       Detail Description: Includes 2 ea.: R302-5 Grease Fittings, R303558 Bearings, & R305115 Seals:     0       23     R114-5430     Overhaul Kit - Roller     0       Detail Description: Includes 4 ea.: R112-7494 Seals; 2 ea.: R302-5 Grease Zerks, R114-3717 Seals:<br>R112-5290 Bearings & R114-3745 Locknuts:     0       Other Parts Available     30     R500513     Tube - Only Grooved Roller     1                                                                                                                                                                                                                                                                                                                                                                                                                                                                                                                                                                                                                                                                                    | 12     | RAMT1443                                                                                       | ,                                                                                  | olid 0        |                   |  |  |  |
| 20 <b>RAET10632</b> AET10632Overhaul Kit - Roller0Detail Description: Includes 4 ea: RET15755 Seal; 2 ea: R237-54 O-Ring, R253-122 Seal, R254-78<br>Bearing, R254-79 Cup, R3296-15 Locknut, R471219 Grease Zerk, RET15726 Sleeve, RET15756<br>Seal:2222 <b>R100130</b> Overhaul Kit - Roller0Detail Description: Includes 2 ea.: R302-5 Grease Fittings, R303558 Bearings, & R305115 Seals:023 <b>R114-5430</b> Overhaul Kit - Roller0Detail Description: Includes 4 ea.: R112-7494 Seals; 2 ea.: R302-5 Grease Zerks, R114-3717 Seal:<br>R112-5290 Bearings & R114-3745 Locknuts:0Detail Description: Includes 4 ea.: R112-7494 Seals; 2 ea.: R302-5 Grease Zerks, R114-3717 Seal:<br>R112-5290 Bearings & R114-3745 Locknuts:Other Parts Available30 <b>R500513</b> Tube - Only Grooved Roller1                                                                                                                                                                                                                                                                                                                                                                                                                                                                                                                                                                                                                                                                                                          |        |                                                                                                |                                                                                    | e "water-     |                   |  |  |  |
| Detail Description: Includes 4 ea: RET15755 Seal; 2 ea: R237-54 O-Ring, R253-122 Seal, R254-78<br>Bearing, R254-79 Cup, R3296-15 Locknut, R471219 Grease Zerk, RET15726 Sleeve, RET15756<br>Seal:22R100130Overhaul Kit - Roller0Detail Description: Includes 2 ea.: R302-5 Grease Fittings, R303558 Bearings, & R305115 Seals:023R114-5430Overhaul Kit - Roller0Detail Description: Includes 4 ea.: R112-7494 Seals; 2 ea.: R302-5 Grease Zerks, R114-3717 Seals<br>R112-5290 Bearings & R114-3745 Locknuts:0Other Parts Available30R500513Tube - Only Grooved Roller1                                                                                                                                                                                                                                                                                                                                                                                                                                                                                                                                                                                                                                                                                                                                                                                                                                                                                                                                     | )verh  | aul Kits                                                                                       |                                                                                    |               |                   |  |  |  |
| Bearing, R254-79 Cup, R3296-15 Locknut, R471219 Grease Zerk, RET15726 Sleeve, RET15756 Seal:       22     R100130     Overhaul Kit - Roller     0       Detail Description: Includes 2 ea.: R302-5 Grease Fittings, R303558 Bearings, & R305115 Seals:     0       23     R114-5430     Overhaul Kit - Roller     0       Detail Description: Includes 4 ea.: R112-7494 Seals; 2 ea.: R302-5 Grease Zerks, R114-3717 Seals     0       Detail Description: Includes 4 ea.: R112-7494 Seals; 2 ea.: R302-5 Grease Zerks, R114-3717 Seals     0       Detail Description: Includes 4 ea.: R112-7494 Seals; 2 ea.: R302-5 Grease Zerks, R114-3717 Seals     0       Detail Description: Includes 4 ea.: R112-7494 Seals; 2 ea.: R302-5 Grease Zerks, R114-3717 Seals     0       Meter Parts Available     30     R500513     Tube - Only Grooved Roller     1                                                                                                                                                                                                                                                                                                                                                                                                                                                                                                                                                                                                                                                | 20     | RAET10632                                                                                      | AET10632 Overhaul Kit - Roller                                                     | 0             |                   |  |  |  |
| Detail Description: Includes 2 ea.: R302-5 Grease Fittings, R303558 Bearings, & R305115 Seals:       23     R114-5430       Overhaul Kit - Roller     0       Detail Description: Includes 4 ea.: R112-7494 Seals; 2 ea.: R302-5 Grease Zerks, R114-3717 Seals       R112-5290 Bearings & R114-3745 Locknuts:       Other Parts Available       30     R500513                                                                                                                                                                                                                                                                                                                                                                                                                                                                                                                                                                                                                                                                                                                                                                                                                                                                                                                                                                                                                                                                                                                                             | 1      | Bearing, R25                                                                                   |                                                                                    |               |                   |  |  |  |
| 23     R114-5430     Overhaul Kit - Roller     0       Detail Description: Includes 4 ea.: R112-7494 Seals; 2 ea.: R302-5 Grease Zerks, R114-3717 Seals     R112-5290 Bearings & R114-3745 Locknuts:       Other Parts Available     30     R500513     Tube - Only Grooved Roller     1                                                                                                                                                                                                                                                                                                                                                                                                                                                                                                                                                                                                                                                                                                                                                                                                                                                                                                                                                                                                                                                                                                                                                                                                                   | 22     | R100130                                                                                        | Overhaul Kit - Roller                                                              | 0             |                   |  |  |  |
| Detail Description: Includes 4 ea.: R112-7494 Seals; 2 ea.: R302-5 Grease Zerks, R114-3717 Seals<br>R112-5290 Bearings & R114-3745 Locknuts:Other Parts Available30R500513Tube - Only Grooved Roller1                                                                                                                                                                                                                                                                                                                                                                                                                                                                                                                                                                                                                                                                                                                                                                                                                                                                                                                                                                                                                                                                                                                                                                                                                                                                                                      | ,      | Detail Description: Includes 2 ea.: R302-5 Grease Fittings, R303558 Bearings, & R305115 Seals: |                                                                                    |               |                   |  |  |  |
| R112-5290 Bearings & R114-3745 Locknuts:       Other Parts Available       30     R500513     Tube - Only Grooved Roller     1                                                                                                                                                                                                                                                                                                                                                                                                                                                                                                                                                                                                                                                                                                                                                                                                                                                                                                                                                                                                                                                                                                                                                                                                                                                                                                                                                                             | 23     | R114-5430                                                                                      | Overhaul Kit - Roller                                                              | 0             |                   |  |  |  |
| 30 R500513 Tube - Only Grooved Roller 1                                                                                                                                                                                                                                                                                                                                                                                                                                                                                                                                                                                                                                                                                                                                                                                                                                                                                                                                                                                                                                                                                                                                                                                                                                                                                                                                                                                                                                                                    |        |                                                                                                |                                                                                    | 1-3717 Seals, |                   |  |  |  |
|                                                                                                                                                                                                                                                                                                                                                                                                                                                                                                                                                                                                                                                                                                                                                                                                                                                                                                                                                                                                                                                                                                                                                                                                                                                                                                                                                                                                                                                                                                            | Other  | Parts Avail                                                                                    | able                                                                               |               |                   |  |  |  |
|                                                                                                                                                                                                                                                                                                                                                                                                                                                                                                                                                                                                                                                                                                                                                                                                                                                                                                                                                                                                                                                                                                                                                                                                                                                                                                                                                                                                                                                                                                            | 30     | R500513                                                                                        | Tube - Only Grooved Roller                                                         | 1             |                   |  |  |  |
| 31 <b>R237-54</b> 046731,   O-Ring - Small   2                                                                                                                                                                                                                                                                                                                                                                                                                                                                                                                                                                                                                                                                                                                                                                                                                                                                                                                                                                                                                                                                                                                                                                                                                                                                                                                                                                                                                                                             | 31     | R237-54                                                                                        | U46731, O-Ring - Small<br>U6731                                                    | 2             |                   |  |  |  |

## Replaces John Deere 3235B Reel Mower Parts

Heavy Cutting Unit Front Rollers

|    | R&R<br>Part No.     | OEM<br>Part No.              | Description                        | Qty<br>Req | Order<br>Quantity |
|----|---------------------|------------------------------|------------------------------------|------------|-------------------|
| 32 | R254-78             | JD8188                       | Tapered Bearing Cone               | 2          |                   |
| 33 | R254-79             | JD8226                       | Cup - Bearing                      | 2          |                   |
|    | Detail Description: | Use R254-79M installation    | mandrel to properly install race.: |            |                   |
| 34 | R3296-15            | N101345                      | Locknut - 3/4-16 Nylon Jam         | 2          |                   |
| 35 | R302-5              | JD7797,<br>JD7842,<br>JD7844 | Fitting - Grease                   | 2          |                   |
| 36 | RET15726            | ET15726,<br>RET15726         | Sleeve - Wear Hardened             | 2          |                   |
| 37 | RET15755            | ET15755                      | Seal - Oil                         | 4          |                   |
| 38 | RET15756            | ET15756,<br>MT1739,<br>MT739 | Seal                               | 2          |                   |
| 39 | RET17515            | ET17515                      | Shaft - Roller                     | 1          |                   |
| 40 | R500511             |                              | Roller End - Threaded 3            | 2          |                   |
| 41 | R150673             |                              | Washer - 3 Repairable Roller       | 11         |                   |
| 42 | R150676             |                              | Spacer - 2-3/4 Dia x 1-1/4 L       | 10         |                   |
| 43 | R150691             |                              | Screw - Set Nyloc 3/8-16 x 3/8     | 4          |                   |
| 44 | R170714             | E14814                       | Fitting - Pressure Relief          | 2          |                   |
| 45 | R500559             | BM18680,<br>MT18680          | Scraper Kit - Grooved Roller       | 1          |                   |
|    | Detail Description: | Fits John Deere AET11262 8   | AMT2966 Grooved Roller Only:       |            |                   |

45R500573Scraper Kit - SET/51Detail Description: Fits R&R R500512 Roller Only & Incl R500572 Scraper:

46 **R500558** 

Scraper - Grooved Roller

5

## Replaces John Deere 3235B Reel Mower Parts

Heavy Cutting Unit Front Rollers

Item R&ROEMQtyOrderNoPart No.DescriptionReqQuantity

*Tech Note: Fits OEM Roller Only:* 

Detail Description: 1 Piece Scraper fits OEM AET11262 & AMT2966 Grooved Roller:

| 47 | R34M7010                  | 34M7010               | Pin - Spring                       | 5  |
|----|---------------------------|-----------------------|------------------------------------|----|
| 48 | RMT2407                   | MT2407                | Bracket - Roller Scraper           | 10 |
| 49 | R03M7221                  | 03M7221               | Bolt - Carriage M6 x 16            | 20 |
| 50 | RET17629                  | ET17629               | Spring - Torsion LH                | 5  |
| 51 | RET17757                  | ET11757,<br>ET17757   | Pin - Scraper                      | 5  |
| 52 | R14M7303                  | 14M7303               | Nut - 6mm x 1.0 Flanged            | 14 |
| 53 | R03M7251                  | 03M7251               | Bolt - Gr. Roller Scraper          | 30 |
| 54 | RET17630                  | ET17630               | Spring - Torsion RH                | 5  |
| 55 | R500571                   | MT2369                | Bar - Scraper                      | 5  |
| 56 | RMT5159                   | MT5159                | Scraper - Fits J.D. LH End         | 5  |
| 57 | RMT2341                   | MT2341                | Section - Grooved Scraper 4 Tooth  | 5  |
| 58 | RMT2340                   | MT2340                | Scraper - Fits J.D. Center         | 5  |
| 59 | RMT2342                   | MT2342                | Section - Grooved Scraper 3 Tooth  | 5  |
| 60 | RMT5158                   | MT5158                | Scraper - Fits J.D. RH End         | 5  |
| 61 | R500572                   |                       | Scraper - Fits R500512 Only        | 5  |
| 62 | RMT2595                   | MT2595,<br>MT2895     | Scraper Blade - Solid Roller       | 1  |
| 63 | RBM17684                  | BM17684               | Scraper Kit - Solid Roller SET/5   | 1  |
|    | Datail Description Induda | - 20 ag DO2M7221 Date | D14447202 Nutt E age D24447010 Dig |    |

Detail Description: Includes 20 ea: R03M7221 Bolt, R14M7303 Nut; 5 ea: R34M7010 Pin, R500571 Scraper Bar, RET17629 LH Spring, RET17630 RH Spring, RET17757 Pin, RMT2595 Scraper Blade:

## Replaces John Deere 3235B Reel Mower Parts

Heavy Cutting Unit Front Rollers

|    | R&R<br>Part No.                                                                      | OEM<br>Part No.                         | Description                   | Qty<br>Req | Order<br>Quantity |  |
|----|--------------------------------------------------------------------------------------|-----------------------------------------|-------------------------------|------------|-------------------|--|
| 64 | R21M7246                                                                             | 21M7246                                 | Screw                         | 6          |                   |  |
| 69 | RAA35741                                                                             | AA35741,<br>AET10129,<br>TCA22836       | Bearing                       | 2          |                   |  |
|    | Detail Description: 1/4" Sid                                                         | de Hole:                                |                               |            |                   |  |
| 70 | RAET10139                                                                            | AET10139                                | Cable - Roller Scraper        | 1          |                   |  |
| 71 | RU45916                                                                              | 14M7298,<br>U45916                      | Locknut - 10-24 ESNA          | 2          |                   |  |
| 72 | R150650                                                                              |                                         | Roller End - 2 Repairable     | 2          |                   |  |
| 73 | R150690                                                                              |                                         | Screw - Set 1/4-20 x 1/4      | 4          |                   |  |
| 74 | R303558                                                                              | ET15220                                 | Bearing - Roller              | 2          |                   |  |
| 75 | R305115                                                                              | ET15219                                 | Seal - Roller                 | 2          |                   |  |
| 76 | R150652                                                                              |                                         | Washer - 2 Roller             | 33         |                   |  |
| 77 | R150651                                                                              |                                         | Spacer - 2-3/8 Roller         | 34         |                   |  |
| 78 | R471219                                                                              | 471219,<br>471231,<br>JD7759,<br>JD7798 | Zerk - Grease                 | 2          |                   |  |
| 79 | R500534                                                                              |                                         | Bearing - with Cup            | 2          |                   |  |
|    | Detail Description: Kit includes: 1 ea R254-78- Bearing Cone & R254-79 Bearing Cone: |                                         |                               |            |                   |  |
| 80 | R1203821                                                                             |                                         | Shaft - Fusion Roller         | 1          |                   |  |
| 81 | R114-3717                                                                            |                                         | Seal                          | 2          |                   |  |
| 82 | R112-5290                                                                            |                                         | Bearing - Stainless           | 2          |                   |  |
| 83 | R112-7494                                                                            |                                         | Seal                          | 4          |                   |  |
| 84 | R114-3745                                                                            |                                         | Locknut - Bearing - Stainless | 2          |                   |  |

| R&R<br>Products     | Replaces John Deer<br>Parts<br>Heavy Cutting Unit<br>Front Rollers | e 3235B Reel Mower |     |          |
|---------------------|--------------------------------------------------------------------|--------------------|-----|----------|
| ltem <b>R&amp;R</b> | OEM                                                                | Description        | Qty | Order    |
| No <b>Part No.</b>  | Part No.                                                           |                    | Req | Quantity |

Seal

253-122

2

85 **R253-122**