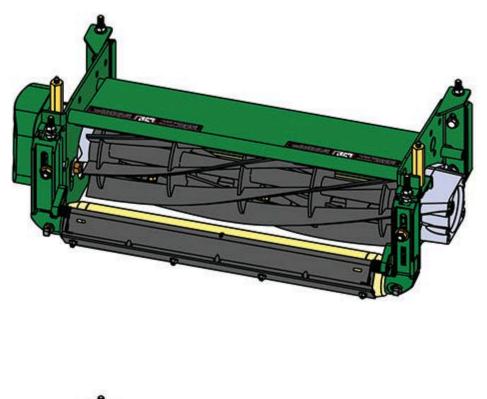

| Repo                  | & R<br>ducts                                                                                                                                           | <b>Replaces</b><br><b>Parts</b><br>Heavy Cutting<br>Complete Cut | g Unit          | e 3235C Reel Mower                |            |                   |
|-----------------------|--------------------------------------------------------------------------------------------------------------------------------------------------------|------------------------------------------------------------------|-----------------|-----------------------------------|------------|-------------------|
|                       | R&R<br>Part No.                                                                                                                                        |                                                                  | OEM<br>Part No. | Description                       | Qty<br>Req | Order<br>Quantity |
| Standard Cutting Unit |                                                                                                                                                        |                                                                  |                 |                                   |            |                   |
| 1                     | RBM1766                                                                                                                                                | 7                                                                | BM17667         | Complete Standard Cutting<br>Unit | 0          |                   |
|                       | Detail Description: R&R Cutting Units Complete with: RAET11159 8 Blade Reel; RET17751<br>Bedknife - 12mm HOC and RAET11263 Front & Rear Solid Rollers: |                                                                  |                 |                                   |            |                   |
| Custom Cutting Unit   |                                                                                                                                                        |                                                                  |                 |                                   |            |                   |
| 2                     | RBM1766                                                                                                                                                | 7-SPL                                                            |                 | Custom Cutting Unit               | 0          |                   |
|                       | Detail Description: R&R Custom Cutting Unit price does not include Reel, Bedknife, Front Roller                                                        |                                                                  |                 |                                   |            |                   |