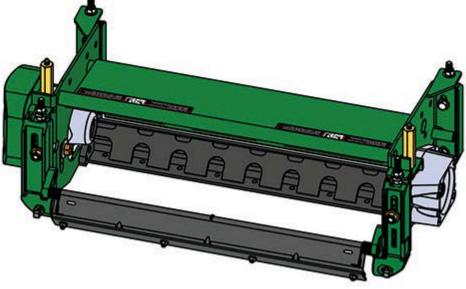

| Repo                  | & R<br>ducts                                                                                                                                           | <b>Replaces</b><br><b>Parts</b><br>Heavy Cutting<br>Complete Cut | g Unit          | e 3235C Reel Mower                |            |                   |
|-----------------------|--------------------------------------------------------------------------------------------------------------------------------------------------------|------------------------------------------------------------------|-----------------|-----------------------------------|------------|-------------------|
|                       | R&R<br>Part No.                                                                                                                                        |                                                                  | OEM<br>Part No. | Description                       | Qty<br>Req | Order<br>Quantity |
| Standard Cutting Unit |                                                                                                                                                        |                                                                  |                 |                                   |            |                   |
| 1                     | RBM1766                                                                                                                                                | 7                                                                | BM17667         | Complete Standard Cutting<br>Unit | 0          |                   |
|                       | Detail Description: R&R Cutting Units Complete with: RAET11159 8 Blade Reel; RET17751<br>Bedknife - 12mm HOC and RAET11263 Front & Rear Solid Rollers: |                                                                  |                 |                                   |            |                   |
| Custom Cutting Unit   |                                                                                                                                                        |                                                                  |                 |                                   |            |                   |
| 2                     | RBM1766                                                                                                                                                | 7-SPL                                                            |                 | Custom Cutting Unit               | 0          |                   |
|                       | Detail Description: R&R Custom Cutting Unit price does not include Reel, Bedknife, Front Roller                                                        |                                                                  |                 |                                   |            |                   |