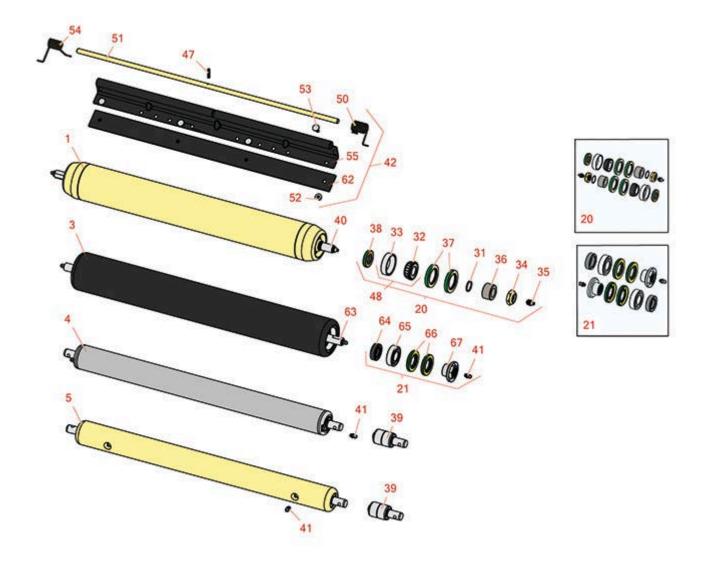

## Replaces John Deere 3235C Reel Mower Parts

Heavy Cutting Unit Rear Rollers

|      | R&R<br>Part No.                                                                                                                                                                                                                                                                                 | OEM<br>Part No.      | Description                                  | Qty<br>Req | Order<br>Quantity |
|------|-------------------------------------------------------------------------------------------------------------------------------------------------------------------------------------------------------------------------------------------------------------------------------------------------|----------------------|----------------------------------------------|------------|-------------------|
| R&R  | Rear Rollers                                                                                                                                                                                                                                                                                    |                      |                                              |            |                   |
| 1    | RAET11263                                                                                                                                                                                                                                                                                       | AET11263,<br>AMT2967 | Roller - Smooth Tubular Steel                | 0          |                   |
|      | Detail Description: C<br>tapered bearings for                                                                                                                                                                                                                                                   |                      | shaft, this heavy duty roller uses greasable |            |                   |
| 3    | R1203825                                                                                                                                                                                                                                                                                        |                      | Roller - Fusion Smooth UHMW<br>Polyethylene  | 0          |                   |
|      | Detail Description: Fusion Rollers combine the best features of our UHMW plastic rollers with a heavy-duty internal bearing system. Machined from solid UHMW plastic that prevents build-up of debris. This roller turns on precision stainless ball bearings and double seals for added life.: |                      |                                              |            |                   |
| 4    | RAET10111                                                                                                                                                                                                                                                                                       | AET10111,<br>AMT2876 | Roller - Smooth Tubular Steel                | 0          |                   |
|      | Detail Description: This tubular steel roller uses greasable "water-pump" style bearings.:                                                                                                                                                                                                      |                      |                                              |            |                   |
| 5    | RAMT1442                                                                                                                                                                                                                                                                                        | AMT1442,<br>AMT2878  | Roller - Smooth Solid Steel                  | 0          |                   |
|      | Detail Description: Machined from solid steel, this heavy weight roller uses greasable "water-pump" style bearings.:                                                                                                                                                                            |                      |                                              |            |                   |
| Over | haul Kits                                                                                                                                                                                                                                                                                       |                      |                                              |            |                   |
| 20   | RAET10632                                                                                                                                                                                                                                                                                       | AET10632             | Overhaul Kit - Roller                        | 0          |                   |
|      | Detail Description: Includes 4 ea: RET15755 Seal; 2 ea: R237-54 O-Ring, R253-122 Seal, R254-78 Bearing, R254-79 Cup, R3296-15 Locknut, R471219 Grease Zerk, RET15726 Sleeve, RET15756 Seal:                                                                                                     |                      |                                              |            |                   |
| 21   | R114-5430                                                                                                                                                                                                                                                                                       |                      | Overhaul Kit - Roller                        | 0          |                   |
|      | Detail Description: Includes 4 ea.: R112-7494 Seals; 2 ea.: R302-5 Grease Zerks, R114-3717 Seals,<br>R112-5290 Bearings & R114-3745 Locknuts:                                                                                                                                                   |                      |                                              |            |                   |
| Othe | r Parts Available                                                                                                                                                                                                                                                                               |                      |                                              |            |                   |
| 31   | R237-54                                                                                                                                                                                                                                                                                         | U46731,<br>U6731     | O-Ring - Small                               | 2          |                   |

## **Replaces John Deere 3235C Reel Mower Parts**

Heavy Cutting Unit Rear Rollers

|    | R&R<br>Part No.                                                                                                                                                                        | OEM<br>Part No.                         | Description                      | Qty<br>Req | Order<br>Quantity |  |  |
|----|----------------------------------------------------------------------------------------------------------------------------------------------------------------------------------------|-----------------------------------------|----------------------------------|------------|-------------------|--|--|
| 32 | R254-78                                                                                                                                                                                | JD8188                                  | Tapered Bearing Cone             | 2          |                   |  |  |
| 33 | R254-79                                                                                                                                                                                | JD8226                                  | Cup - Bearing                    | 2          |                   |  |  |
|    | Detail Description: Use                                                                                                                                                                |                                         |                                  |            |                   |  |  |
| 34 | R3296-15                                                                                                                                                                               | N101345                                 | Locknut - 3/4-16 Nylon Jam       | 2          |                   |  |  |
| 35 | R471219                                                                                                                                                                                | 471219,<br>471231,<br>JD7759,<br>JD7798 | Zerk - Grease                    | 2          |                   |  |  |
| 36 | RET15726                                                                                                                                                                               | ET15726,<br>RET15726                    | Sleeve - Wear Hardened           | 2          |                   |  |  |
| 37 | RET15755                                                                                                                                                                               | ET15755                                 | Seal - Oil                       | 4          |                   |  |  |
| 38 | RET15756                                                                                                                                                                               | ET15756,<br>MT1739,<br>MT739            | Seal                             | 2          |                   |  |  |
| 38 | R253-122                                                                                                                                                                               | 253-122                                 | Seal                             | 2          |                   |  |  |
| 39 | RAA35741                                                                                                                                                                               | AA35741,<br>AET10129,<br>TCA22836       | Bearing                          | 2          |                   |  |  |
|    | Detail Description: 1/4" Side Hole:                                                                                                                                                    |                                         |                                  |            |                   |  |  |
| 40 | RET17515                                                                                                                                                                               | ET17515                                 | Shaft - Roller                   | 1          |                   |  |  |
| 41 | R302-5                                                                                                                                                                                 | JD7797,<br>JD7842,<br>JD7844            | Fitting - Grease                 | 2          |                   |  |  |
| 42 | RBM17684                                                                                                                                                                               | BM17684                                 | Scraper Kit - Solid Roller SET/5 | 1          |                   |  |  |
|    | Detail Description: Includes 20 ea: R03M7221 Bolt, R14M7303 Nut; 5 ea: R34M7010 Pin, R500571 Scraper Bar, RET17629 LH Spring, RET17630 RH Spring, RET17757 Pin, RMT2595 Scraper Blade: |                                         |                                  |            |                   |  |  |
| 47 | R34M7010                                                                                                                                                                               | 34M7010                                 | Pin - Spring                     | 5          |                   |  |  |
|    |                                                                                                                                                                                        |                                         |                                  |            |                   |  |  |

## Replaces John Deere 3235C Reel Mower Parts

Heavy Cutting Unit Rear Rollers

|    | R&R<br>Part No.                | OEM<br>Part No.                        | Description                    | Qty<br>Req | Order    |
|----|--------------------------------|----------------------------------------|--------------------------------|------------|----------|
| 48 | R500534                        | raitino.                               | Bearing - with Cup             | 0<br>0     | Quantity |
|    | Detail Description: Kit includ | des: 1 ea R254-78- Bearin <sub>e</sub> | g Cone & R254-79 Bearing Cone: |            |          |
| 50 | RET17629                       | ET17629                                | Spring - Torsion LH            | 5          |          |
| 51 | RET17757                       | ET11757,<br>ET17757                    | Pin - Scraper                  | 5          |          |
| 52 | R14M7303                       | 14M7303                                | Nut - 6mm x 1.0 Flanged        | 15         |          |
| 53 | R03M7221                       | 03M7221                                | Bolt - Carriage M6 x 16        | 15         |          |
| 54 | RET17630                       | ET17630                                | Spring - Torsion RH            | 5          |          |
| 55 | R500571                        | MT2369                                 | Bar - Scraper                  | 5          |          |
| 62 | RMT2595                        | MT2595,<br>MT2895                      | Scraper Blade - Solid Roller   | 1          |          |
| 63 | R1203821                       |                                        | Shaft - Fusion Roller          | 1          |          |
| 64 | R114-3717                      |                                        | Seal                           | 2          |          |
| 65 | R112-5290                      |                                        | Bearing - Stainless            | 2          |          |
| 66 | R112-7494                      |                                        | Seal                           | 4          |          |
| 67 | R114-3745                      |                                        | Locknut - Bearing - Stainless  | 2          |          |
|    |                                |                                        |                                |            |          |