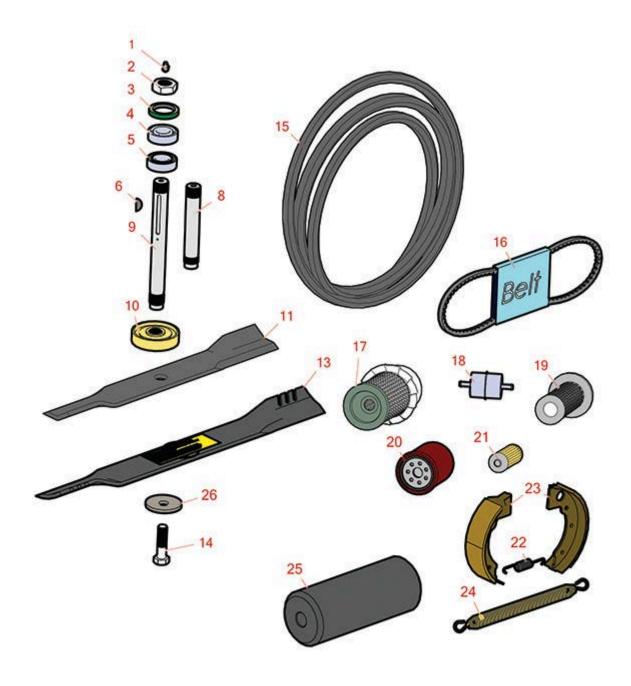

## **Replaces John Deere Rotary Mower Parts**

Rotary Mower Deck & Traction Unit

|    | R&R<br>Part No. | OEM<br>Part No.                         | Description                          | Qty<br>Req | Order<br>Quantity |
|----|-----------------|-----------------------------------------|--------------------------------------|------------|-------------------|
| 1  | R471219         | 471219,<br>471231,<br>JD7759,<br>JD7798 | Zerk - Grease                        | 3          |                   |
| 2  | RM83539         | M83539                                  | Locknut - 1-14                       | 3          |                   |
| 3  | R253-133        | M85699                                  | Seal - Oil                           | 3          |                   |
| 4  | RM88251         | M169375,<br>M88251                      | Bearing - Spindle                    | 3          |                   |
| 5  | RM88252         | M88252                                  | Bearing - Lower Spindle              | 3          |                   |
| 6  | R26H82          | 26H82                                   | Key - Woodruff Spindle               | 3          |                   |
| 8  | RM88149         | M88149                                  | Shaft - Spindle 60/72 Decks          | 3          |                   |
| 9  | RM70581         | M70581                                  | Shaft - Spindle 76 Deck              | 3          |                   |
| 10 | RM70582         | M70582                                  | Hub - Spindle Shaft 76 Deck          | 3          |                   |
| 10 | RM88148         | M88148                                  | Hub - Spindle Shaft 60-72            | 3          |                   |
| 11 | RAM100538       | AM100538,<br>M141785,<br>M87622         | Mower Blade - 60 Cut                 | 3          |                   |
| 13 | RAM102401M      |                                         | Mower Blade - Mulcher 72 Deck Magnum | 3          |                   |
| 14 | R19M7343        | 19M7343                                 | Bolt - Blade                         | 3          |                   |
| 15 | RM120381        | M87233                                  | Belt - Deck 60                       | 1          |                   |
| 15 | RM87373         | M87373                                  | Belt - Deck 72                       | 1          |                   |
| 15 | RAM102190       | AM102190                                | Belt - Set/2 76 Deck                 | 1          |                   |
| 15 | RM91365         | M91365                                  | Belt - Blade to Blade 76             | 2          |                   |
| 16 | RM800347        | M800347                                 | Belt - V Water Pump                  | 1          |                   |
|    |                 |                                         |                                      |            |                   |

## **Replaces John Deere Rotary Mower Parts**

Rotary Mower Deck & Traction Unit

|    | R&R<br>Part No.                       | OEM<br>Part No.    | Description                  | Qty<br>Req | Order<br>Quantity |  |  |  |  |
|----|---------------------------------------|--------------------|------------------------------|------------|-------------------|--|--|--|--|
| 17 | RAM108243                             | AM108243           | Filter - Air Primary         | 1          |                   |  |  |  |  |
| 18 | R18-1520                              | AM876035           | Baldwin Fuel Filter          | 1          |                   |  |  |  |  |
| 18 | RRF10520                              |                    | SilverGuard Fuel Filter      | 1          |                   |  |  |  |  |
| 19 | RM94734                               | M94734             | Filter - Air Secondary       | 1          |                   |  |  |  |  |
| 20 | RM801002                              | M801002            | Filter - Engine Oil          | 1          |                   |  |  |  |  |
| 21 | RM801101                              | M801101            | Filter - Fuel                | 1          |                   |  |  |  |  |
| 22 | RM84943                               | M84943             | Spring - Brake               | 2          |                   |  |  |  |  |
| 23 | RAM116982                             | AM116982           | Shoe - Brake                 | 4          |                   |  |  |  |  |
| 24 | RM88294                               | M119532,<br>M88294 | Spring - Extension Idler Arm | 3          |                   |  |  |  |  |
|    | Tech Note: Fits 50", 60" & 72" Decks: |                    |                              |            |                   |  |  |  |  |
| 25 | RAM39886                              | AM39886            | Roller - Front Deck          | 0          |                   |  |  |  |  |
| 26 | RM83665                               | M83665             | Washer - Thrust              | 3          |                   |  |  |  |  |