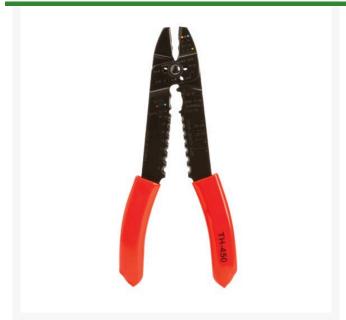

## 3M TH-450 HD Scissors Style Tool

R3M13760

## **Details**

The most versatile heavy-duty tool 3M has ever offered. Made of 1.40" high-strength, heat-treated carbon steel and is lightweight without sacrificing strength. Handles a variety of terminal and connector styles, including flags, closed-end connectors, crimp sleeves and standard parts, insulated and non-insulated. Range of 26-6 AWG. 3M Terminals and Connectors are UL Listed and CSA Certified when used with the TH-450.