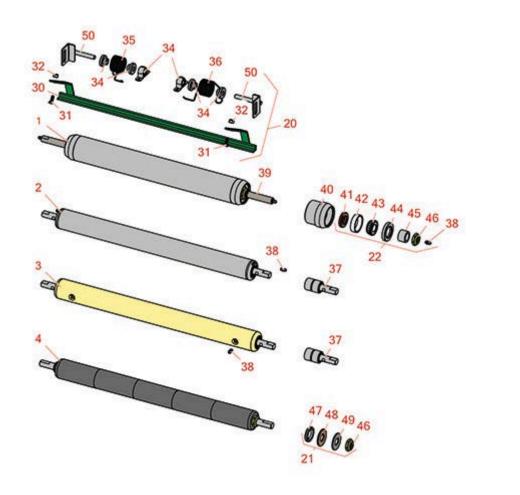

## Replaces R&R Products Versa-Green 1860PS Parts

*Single Point Cutting Unit Rear Rollers* 

| Repro | & R<br>ducts                                                                                                                                                                                                                   | Replaces R&R Produce<br>1860PS Parts<br>Single Point Cutting Unit<br>Rear Rollers                                                                                                      | cts Versa-Green                             |            |                   |  |  |
|-------|--------------------------------------------------------------------------------------------------------------------------------------------------------------------------------------------------------------------------------|----------------------------------------------------------------------------------------------------------------------------------------------------------------------------------------|---------------------------------------------|------------|-------------------|--|--|
|       | R&R<br>Part No.                                                                                                                                                                                                                | OEM<br>Part No.                                                                                                                                                                        | Description                                 | Qty<br>Req | Order<br>Quantity |  |  |
|       | Rear Rollers                                                                                                                                                                                                                   |                                                                                                                                                                                        | Description                                 | Req        | Quantity          |  |  |
| 1     | R150692                                                                                                                                                                                                                        |                                                                                                                                                                                        | Roller - Smooth Heavy Duty<br>Tubular Steel | 0          |                   |  |  |
|       |                                                                                                                                                                                                                                | ription: Constructed with a through shaft,<br>r extended life.:                                                                                                                        | this heavy duty roller uses tapered         |            |                   |  |  |
| 2     | R21-8450                                                                                                                                                                                                                       |                                                                                                                                                                                        | Roller - Smooth Tubular Steel               | 0          |                   |  |  |
|       | Detail Description: Constructed with greasable "water-pump" style bearings. :                                                                                                                                                  |                                                                                                                                                                                        |                                             |            |                   |  |  |
| 3     | R150300                                                                                                                                                                                                                        |                                                                                                                                                                                        | Roller - Smooth Solid Steel                 | 0          |                   |  |  |
|       | Detail Description: Machined from solid steel, this heavy weight roller uses greasable "water-<br>pump" style bearings.:                                                                                                       |                                                                                                                                                                                        |                                             |            |                   |  |  |
| 4     | R150341                                                                                                                                                                                                                        |                                                                                                                                                                                        | Roller - Smooth UHMW<br>Polyethylene        | 0          |                   |  |  |
|       |                                                                                                                                                                                                                                | Detail Description: Machined from solid UHMW, this low maintenance roller uses a 1" solid<br>stainless steel shaft and requires no grease. UHMW material prevents build-up of debris.: |                                             |            |                   |  |  |
| Over  | haul Kits                                                                                                                                                                                                                      |                                                                                                                                                                                        |                                             |            |                   |  |  |
| 20    | R53-92400                                                                                                                                                                                                                      | i                                                                                                                                                                                      | Scraper Kit - Rear Roller SET/3             | 1          |                   |  |  |
| 21    | R100136                                                                                                                                                                                                                        |                                                                                                                                                                                        | Overhaul Kit - Roller                       | 0          |                   |  |  |
|       | Detail Description: Includes 2 ea.: R150674 Wear Sleeves, R253-152 Seals, R253-117 Seals,<br>R254-78 Bearings, R254-79 Bearing Cups, R3296-15 Locknuts & R302-5 Grease Fittings:                                               |                                                                                                                                                                                        |                                             |            |                   |  |  |
| 22    | R101395                                                                                                                                                                                                                        |                                                                                                                                                                                        | Overhaul Kit - UHMW Roller                  | 0          |                   |  |  |
|       | Detail Description: Fits all R&R 2" Dia. Black UHMW Polyethylene Rollers. Includes 10 ea.:<br>R150322 Roll Pins; 2 ea.: R3296-15 Locknuts, R150347T Teflon Seals, R150333 Thrust Washers, &<br>R150334A Bronze Thrust Washers: |                                                                                                                                                                                        |                                             |            |                   |  |  |
| Othe  | r Parts Avai                                                                                                                                                                                                                   | lable                                                                                                                                                                                  |                                             |            |                   |  |  |
| 30    | R42-48000                                                                                                                                                                                                                      | i                                                                                                                                                                                      | Bar - Scraper Rear Roller-Green             | 1          |                   |  |  |

## Replaces R&R Products Versa-Green 1860PS Parts

Single Point Cutting Unit Rear Rollers

|    | R&R<br>Part No. | OEM<br>Part No.                                                                                                                                                                                                                                                                        | Description                | Qty <b>Order</b><br>Req <b>Quantity</b> |
|----|-----------------|----------------------------------------------------------------------------------------------------------------------------------------------------------------------------------------------------------------------------------------------------------------------------------------|----------------------------|-----------------------------------------|
| 31 | R400106         | R321-3,<br>R513315,<br>R908002P                                                                                                                                                                                                                                                        | Bolt - Hex HD 1/4-20 x 5/8 | 4                                       |
| 32 | R32152-4        | 444708,<br>R444708                                                                                                                                                                                                                                                                     | Locknut - 1/4-20 All Metal | 4                                       |
| 33 | R256-239        |                                                                                                                                                                                                                                                                                        | Bearing                    | 2                                       |
| 34 | R19-9560        |                                                                                                                                                                                                                                                                                        | Spacer - Spring            | 4                                       |
| 35 | R19-9540        |                                                                                                                                                                                                                                                                                        | Spring - Torsion LH        | 1                                       |
| 36 | R19-9550        |                                                                                                                                                                                                                                                                                        | Spring - Torsion RH        | 1                                       |
| 37 | R21-8430        | R150301                                                                                                                                                                                                                                                                                | Bearing - Roller           | 2                                       |
| 38 | R302-5          | R173-0,<br>R21-6010,<br>R255825,<br>R302-37,<br>R302-47,<br>R302-57,<br>R302-58,<br>R302-6,<br>R31-0300,<br>R32-9660,<br>R471214,<br>R471223,<br>R471223,<br>R471226,<br>R60-0800,<br>R62-3880,<br>R92-4181,<br>RJD7797,<br>RJD7842,<br>RJD7842,<br>RJD7844,<br>RM0004,<br>RZS48114-04 | Fitting - Grease           | 2                                       |
| 39 | R150693         |                                                                                                                                                                                                                                                                                        | Shaft - HD Rear Roller     | 1                                       |
| 40 | R61-0380        |                                                                                                                                                                                                                                                                                        | Roller End - Cap Solid     | 2                                       |
| 41 | R253-152        | R253-116,<br>R3001656                                                                                                                                                                                                                                                                  | Seal - Inner Roller        | 2                                       |

| Produ                            | ucts          | Single Point Cutting Unit<br>Rear Rollers                                                                                                                                                            |                                  |                                       |
|----------------------------------|---------------|------------------------------------------------------------------------------------------------------------------------------------------------------------------------------------------------------|----------------------------------|---------------------------------------|
| ltem <b>R</b> a<br>No <b>P</b> a | &R<br>art No. | OEM<br>Part No.                                                                                                                                                                                      | Description                      | Qty <b>Orde</b><br>Req <b>Quantit</b> |
| 42 <b>R</b>                      | 254-79        | R01-103-0060,<br>R01-103-0130,<br>R1-633584,<br>R252-106,<br>R255820,<br>R32-7800,<br>R32-9590,<br>R4121175,<br>R70030-50301,<br>R808088,<br>RB4015,<br>RG-372,<br>RJD8226                           | Cup - Bearing                    | 2                                     |
| D                                | etail Desc    | ription: Use R254-79M installation ma                                                                                                                                                                | ndrel to properly install race.: |                                       |
| 43 <b>R</b>                      | 254-78        | R01-102-0060,<br>R01-102-0130,<br>R1-633585,<br>R255815,<br>R32-7790,<br>R32-9580,<br>R385174,<br>R4121174,<br>R4121174,<br>R4135152,<br>R70030-50302,<br>R93-4813,<br>RB4512,<br>RG-373,<br>RJD8188 | Tapered Bearing Cone             | 2                                     |
| 44 <b>R</b>                      | 253-117       | R253-165,<br>R255805,<br>R3004882                                                                                                                                                                    | Seal - Outer Triple Lip          | 2                                     |
| 45 <b>R</b>                      | 150674        |                                                                                                                                                                                                      | Sleeve - Wear 3/4 Plated         | 2                                     |
| 46 <b>R</b>                      | 3296-15       | 367029,<br>R1503473,<br>R32118-5,<br>R32127-23,<br>R32127-47,<br>R367029,<br>R445748,<br>RG-371,<br>RN101345                                                                                         | Locknut - 3/4-16 Nylon Jam       | 2                                     |

## Replaces R&R Products Versa-Green 1860PS Parts

Single Point Cutting Unit Rear Rollers

| ltem <b>R&amp;R</b><br>No <b>Part No.</b> | OEM<br>Part No. | Description                   | Qty<br>Req | Order<br>Quantity |
|-------------------------------------------|-----------------|-------------------------------|------------|-------------------|
| 47 <b>R150347T</b>                        | R150347         | Seal - Nonstick Lip           | 2          |                   |
| 48 <b>R150333</b>                         | R150447         | Washer - Flat Keyed Outer SS  | 2          |                   |
| 49 <b>R150334A</b>                        |                 | Washer - Thrust SAE660 Bronze | 2          |                   |
| 50 <b>R53-9250</b>                        |                 | Bracket - Scraper Mount       | 2          |                   |