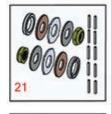

## Replaces R&R Products Versa-Green 1860PS Parts

Single Point Cutting Unit Rear Rollers

| ltem <b>R&amp;R</b><br>No <b>Part No.</b> | OEM<br>Part No. | Description                   | Qty<br>Req | Order<br>Quantity |
|-------------------------------------------|-----------------|-------------------------------|------------|-------------------|
| 47 <b>R150347T</b>                        | R150347         | Seal - Nonstick Lip           | 2          |                   |
| 48 <b>R150333</b>                         | R150447         | Washer - Flat Keyed Outer SS  | 2          |                   |
| 49 <b>R150334A</b>                        |                 | Washer - Thrust SAE660 Bronze | 2          |                   |
| 50 <b>R53-9250</b>                        |                 | Bracket - Scraper Mount       | 2          |                   |