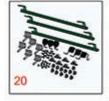

## Replaces R&R Products Versa-Green 1860PS Parts

*Single Point Cutting Unit Rear Rollers* 

| Repro | & R<br>ducts                                                                                                                                                                                                                   | Replaces R&R Produce<br>1860PS Parts<br>Single Point Cutting Unit<br>Rear Rollers                                                                                                      | cts Versa-Green                             |            |                   |  |  |
|-------|--------------------------------------------------------------------------------------------------------------------------------------------------------------------------------------------------------------------------------|----------------------------------------------------------------------------------------------------------------------------------------------------------------------------------------|---------------------------------------------|------------|-------------------|--|--|
|       | R&R<br>Part No.                                                                                                                                                                                                                | OEM<br>Part No.                                                                                                                                                                        | Description                                 | Qty<br>Req | Order<br>Quantity |  |  |
|       | Rear Rollers                                                                                                                                                                                                                   |                                                                                                                                                                                        | Description                                 | Req        | Quantity          |  |  |
| 1     | R150692                                                                                                                                                                                                                        |                                                                                                                                                                                        | Roller - Smooth Heavy Duty<br>Tubular Steel | 0          |                   |  |  |
|       |                                                                                                                                                                                                                                | ription: Constructed with a through shaft,<br>r extended life.:                                                                                                                        | this heavy duty roller uses tapered         |            |                   |  |  |
| 2     | R21-8450                                                                                                                                                                                                                       |                                                                                                                                                                                        | Roller - Smooth Tubular Steel               | 0          |                   |  |  |
|       | Detail Description: Constructed with greasable "water-pump" style bearings. :                                                                                                                                                  |                                                                                                                                                                                        |                                             |            |                   |  |  |
| 3     | R150300                                                                                                                                                                                                                        |                                                                                                                                                                                        | Roller - Smooth Solid Steel                 | 0          |                   |  |  |
|       | Detail Description: Machined from solid steel, this heavy weight roller uses greasable "water-<br>pump" style bearings.:                                                                                                       |                                                                                                                                                                                        |                                             |            |                   |  |  |
| 4     | R150341                                                                                                                                                                                                                        |                                                                                                                                                                                        | Roller - Smooth UHMW<br>Polyethylene        | 0          |                   |  |  |
|       |                                                                                                                                                                                                                                | Detail Description: Machined from solid UHMW, this low maintenance roller uses a 1" solid<br>stainless steel shaft and requires no grease. UHMW material prevents build-up of debris.: |                                             |            |                   |  |  |
| Over  | haul Kits                                                                                                                                                                                                                      |                                                                                                                                                                                        |                                             |            |                   |  |  |
| 20    | R53-92400                                                                                                                                                                                                                      | i                                                                                                                                                                                      | Scraper Kit - Rear Roller SET/3             | 1          |                   |  |  |
| 21    | R100136                                                                                                                                                                                                                        |                                                                                                                                                                                        | Overhaul Kit - Roller                       | 0          |                   |  |  |
|       | Detail Description: Includes 2 ea.: R150674 Wear Sleeves, R253-152 Seals, R253-117 Seals,<br>R254-78 Bearings, R254-79 Bearing Cups, R3296-15 Locknuts & R302-5 Grease Fittings:                                               |                                                                                                                                                                                        |                                             |            |                   |  |  |
| 22    | R101395                                                                                                                                                                                                                        |                                                                                                                                                                                        | Overhaul Kit - UHMW Roller                  | 0          |                   |  |  |
|       | Detail Description: Fits all R&R 2" Dia. Black UHMW Polyethylene Rollers. Includes 10 ea.:<br>R150322 Roll Pins; 2 ea.: R3296-15 Locknuts, R150347T Teflon Seals, R150333 Thrust Washers, &<br>R150334A Bronze Thrust Washers: |                                                                                                                                                                                        |                                             |            |                   |  |  |
| Othe  | r Parts Avai                                                                                                                                                                                                                   | lable                                                                                                                                                                                  |                                             |            |                   |  |  |
| 30    | R42-48000                                                                                                                                                                                                                      | i                                                                                                                                                                                      | Bar - Scraper Rear Roller-Green             | 1          |                   |  |  |