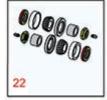

## Replaces R&R Products Versa-Green 1860PS Parts

*Single Point Cutting Unit Rear Rollers* 

| Repro | & R<br>ducts                                                                                                                                                                                                                   | Replaces R&R Produce<br>1860PS Parts<br>Single Point Cutting Unit<br>Rear Rollers                                                                                                      | cts Versa-Green                             |            |                   |  |  |
|-------|--------------------------------------------------------------------------------------------------------------------------------------------------------------------------------------------------------------------------------|----------------------------------------------------------------------------------------------------------------------------------------------------------------------------------------|---------------------------------------------|------------|-------------------|--|--|
|       | R&R<br>Part No.                                                                                                                                                                                                                | OEM<br>Part No.                                                                                                                                                                        | Description                                 | Qty<br>Req | Order<br>Quantity |  |  |
|       | Rear Rollers                                                                                                                                                                                                                   |                                                                                                                                                                                        | Description                                 | Req        | Quantity          |  |  |
| 1     | R150692                                                                                                                                                                                                                        |                                                                                                                                                                                        | Roller - Smooth Heavy Duty<br>Tubular Steel | 0          |                   |  |  |
|       |                                                                                                                                                                                                                                | ription: Constructed with a through shaft,<br>r extended life.:                                                                                                                        | this heavy duty roller uses tapered         |            |                   |  |  |
| 2     | R21-8450                                                                                                                                                                                                                       |                                                                                                                                                                                        | Roller - Smooth Tubular Steel               | 0          |                   |  |  |
|       | Detail Description: Constructed with greasable "water-pump" style bearings. :                                                                                                                                                  |                                                                                                                                                                                        |                                             |            |                   |  |  |
| 3     | R150300                                                                                                                                                                                                                        |                                                                                                                                                                                        | Roller - Smooth Solid Steel                 | 0          |                   |  |  |
|       | Detail Description: Machined from solid steel, this heavy weight roller uses greasable "water-<br>pump" style bearings.:                                                                                                       |                                                                                                                                                                                        |                                             |            |                   |  |  |
| 4     | R150341                                                                                                                                                                                                                        |                                                                                                                                                                                        | Roller - Smooth UHMW<br>Polyethylene        | 0          |                   |  |  |
|       |                                                                                                                                                                                                                                | Detail Description: Machined from solid UHMW, this low maintenance roller uses a 1" solid<br>stainless steel shaft and requires no grease. UHMW material prevents build-up of debris.: |                                             |            |                   |  |  |
| Over  | haul Kits                                                                                                                                                                                                                      |                                                                                                                                                                                        |                                             |            |                   |  |  |
| 20    | R53-92400                                                                                                                                                                                                                      | i                                                                                                                                                                                      | Scraper Kit - Rear Roller SET/3             | 1          |                   |  |  |
| 21    | R100136                                                                                                                                                                                                                        |                                                                                                                                                                                        | Overhaul Kit - Roller                       | 0          |                   |  |  |
|       | Detail Description: Includes 2 ea.: R150674 Wear Sleeves, R253-152 Seals, R253-117 Seals,<br>R254-78 Bearings, R254-79 Bearing Cups, R3296-15 Locknuts & R302-5 Grease Fittings:                                               |                                                                                                                                                                                        |                                             |            |                   |  |  |
| 22    | R101395                                                                                                                                                                                                                        |                                                                                                                                                                                        | Overhaul Kit - UHMW Roller                  | 0          |                   |  |  |
|       | Detail Description: Fits all R&R 2" Dia. Black UHMW Polyethylene Rollers. Includes 10 ea.:<br>R150322 Roll Pins; 2 ea.: R3296-15 Locknuts, R150347T Teflon Seals, R150333 Thrust Washers, &<br>R150334A Bronze Thrust Washers: |                                                                                                                                                                                        |                                             |            |                   |  |  |
| Othe  | r Parts Avai                                                                                                                                                                                                                   | lable                                                                                                                                                                                  |                                             |            |                   |  |  |
| 30    | R42-48000                                                                                                                                                                                                                      | i                                                                                                                                                                                      | Bar - Scraper Rear Roller-Green             | 1          |                   |  |  |

| Produ                            | ucts          | Single Point Cutting Unit<br>Rear Rollers                                                                                                                                                            |                                  |                                       |
|----------------------------------|---------------|------------------------------------------------------------------------------------------------------------------------------------------------------------------------------------------------------|----------------------------------|---------------------------------------|
| ltem <b>R</b> a<br>No <b>P</b> a | &R<br>art No. | OEM<br>Part No.                                                                                                                                                                                      | Description                      | Qty <b>Orde</b><br>Req <b>Quantit</b> |
| 42 <b>R</b>                      | 254-79        | R01-103-0060,<br>R01-103-0130,<br>R1-633584,<br>R252-106,<br>R255820,<br>R32-7800,<br>R32-9590,<br>R4121175,<br>R70030-50301,<br>R808088,<br>RB4015,<br>RG-372,<br>RJD8226                           | Cup - Bearing                    | 2                                     |
| D                                | etail Desc    | ription: Use R254-79M installation ma                                                                                                                                                                | ndrel to properly install race.: |                                       |
| 43 <b>R</b>                      | 254-78        | R01-102-0060,<br>R01-102-0130,<br>R1-633585,<br>R255815,<br>R32-7790,<br>R32-9580,<br>R385174,<br>R4121174,<br>R4121174,<br>R4135152,<br>R70030-50302,<br>R93-4813,<br>RB4512,<br>RG-373,<br>RJD8188 | Tapered Bearing Cone             | 2                                     |
| 44 <b>R</b>                      | 253-117       | R253-165,<br>R255805,<br>R3004882                                                                                                                                                                    | Seal - Outer Triple Lip          | 2                                     |
| 45 <b>R</b>                      | 150674        |                                                                                                                                                                                                      | Sleeve - Wear 3/4 Plated         | 2                                     |
| 46 <b>R</b>                      | 3296-15       | 367029,<br>R1503473,<br>R32118-5,<br>R32127-23,<br>R32127-47,<br>R367029,<br>R445748,<br>RG-371,<br>RN101345                                                                                         | Locknut - 3/4-16 Nylon Jam       | 2                                     |