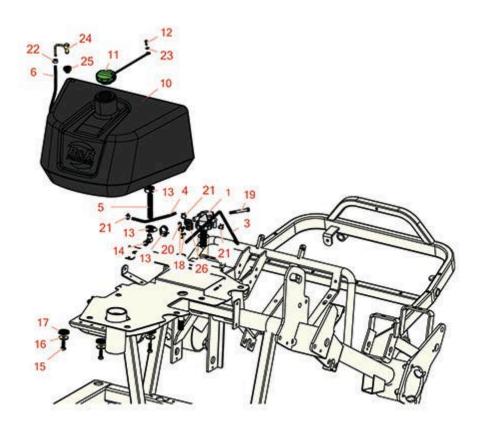

| R&R<br>Products                           | Replaces R&R Products Versa-Green<br>2160D Parts<br>Traction Unit<br>Fuel Tank |                    |            |                   |
|-------------------------------------------|--------------------------------------------------------------------------------|--------------------|------------|-------------------|
| ltem <b>R&amp;R</b><br>No <b>Part No.</b> | OEM<br>Part No.                                                                | Description        | Qty<br>Req | Order<br>Quantity |
| Filters                                   |                                                                                |                    |            |                   |
| 1 <b>RX190914</b>                         | 3017                                                                           | Kubota Fuel Filter | 1          |                   |

Detail Description: Includes RX1523143560 Filter:

| Hose                  | S         |                                                                                                                        |                                   |   |  |  |  |
|-----------------------|-----------|------------------------------------------------------------------------------------------------------------------------|-----------------------------------|---|--|--|--|
| 3                     | R150826   |                                                                                                                        | Fuel Return Hose - 3/16 Fuel Line | 1 |  |  |  |
| 4                     | R150827   |                                                                                                                        | Fuel Hose - Tank to Filter        | 1 |  |  |  |
| 5                     | R150828   |                                                                                                                        | Fuel Hose - Filter to Engine      | 1 |  |  |  |
| 6                     | R106-1128 |                                                                                                                        | Hose - Fuel - Tank to Valve       | 1 |  |  |  |
| Other Parts Available |           |                                                                                                                        |                                   |   |  |  |  |
| 10                    | R150305   |                                                                                                                        | Fuel Tank                         | 1 |  |  |  |
| 11                    | R93-3102  | R70-8620                                                                                                               | Fuel Cap - Diesel - Green         | 1 |  |  |  |
| 12                    | R300104   |                                                                                                                        | Screw - Button HD Cap 10-32 x 5/8 | 1 |  |  |  |
| 13                    | R2412-36  | R2210-87,<br>R31-9140,<br>R93-5818,<br>R99-0772                                                                        | Clamp - Hose 1/2                  | 2 |  |  |  |
| 14                    | R83-1390  |                                                                                                                        | Needle Valve - in Line            | 1 |  |  |  |
| 15                    | R323-6    | 323-6,<br>R01-150-0010,<br>R01-178-0608,<br>R20-47-AD,<br>R20-47-AGD,<br>R3224-2,<br>R49-3510,<br>R908034P,<br>R908332 | Bolt - Hex HD 3/8-16 x 1 GR5 YZ   | 4 |  |  |  |
| 16                    | R63-8410  | R53-6380,<br>R63-4810                                                                                                  | Washer - Isolator Bushing         | 4 |  |  |  |
|                       |           |                                                                                                                        |                                   |   |  |  |  |

## Replaces R&R Products Versa-Green 2160D Parts

Traction Unit Fuel Tank

| -         | OEM<br>Part No.                                                        | Description                                                                                                                                                                                                                                                                        | Qty<br>Req                                                                                                                                                                                                                                                                                                                                                                                       | Order<br>Quantity                                                                                                                                                                                                                                                                                                                                                                           |
|-----------|------------------------------------------------------------------------|------------------------------------------------------------------------------------------------------------------------------------------------------------------------------------------------------------------------------------------------------------------------------------|--------------------------------------------------------------------------------------------------------------------------------------------------------------------------------------------------------------------------------------------------------------------------------------------------------------------------------------------------------------------------------------------------|---------------------------------------------------------------------------------------------------------------------------------------------------------------------------------------------------------------------------------------------------------------------------------------------------------------------------------------------------------------------------------------------|
| R240-11   |                                                                        | Bushing - Rubber - Flanged                                                                                                                                                                                                                                                         | 4                                                                                                                                                                                                                                                                                                                                                                                                |                                                                                                                                                                                                                                                                                                                                                                                             |
| R19M7866  |                                                                        | Bolt - Flanged Hex M8-1.25 x 20                                                                                                                                                                                                                                                    | 2                                                                                                                                                                                                                                                                                                                                                                                                |                                                                                                                                                                                                                                                                                                                                                                                             |
| R400216   |                                                                        | Bolt - Hex HD 5/16-18 x 2-3/4                                                                                                                                                                                                                                                      | 1                                                                                                                                                                                                                                                                                                                                                                                                |                                                                                                                                                                                                                                                                                                                                                                                             |
| R3296-29  | 3296-29,<br>R1-804256,<br>R915662P                                     | Locknut - 5/16-18 ESNA                                                                                                                                                                                                                                                             | 1                                                                                                                                                                                                                                                                                                                                                                                                |                                                                                                                                                                                                                                                                                                                                                                                             |
| R92-2379  |                                                                        | Clamp - Hose                                                                                                                                                                                                                                                                       | 3                                                                                                                                                                                                                                                                                                                                                                                                |                                                                                                                                                                                                                                                                                                                                                                                             |
| R2412-146 |                                                                        | Hose Clamp                                                                                                                                                                                                                                                                         | 2                                                                                                                                                                                                                                                                                                                                                                                                |                                                                                                                                                                                                                                                                                                                                                                                             |
| R24M7139  |                                                                        | Washer - Flat 6mm                                                                                                                                                                                                                                                                  | 1                                                                                                                                                                                                                                                                                                                                                                                                |                                                                                                                                                                                                                                                                                                                                                                                             |
| R108-1643 |                                                                        | Fitting - Return                                                                                                                                                                                                                                                                   | 1                                                                                                                                                                                                                                                                                                                                                                                                |                                                                                                                                                                                                                                                                                                                                                                                             |
| R46-6560  |                                                                        | Bushing                                                                                                                                                                                                                                                                            | 1                                                                                                                                                                                                                                                                                                                                                                                                |                                                                                                                                                                                                                                                                                                                                                                                             |
| R150822   |                                                                        | Bracket - Fuel Filter                                                                                                                                                                                                                                                              | 1                                                                                                                                                                                                                                                                                                                                                                                                |                                                                                                                                                                                                                                                                                                                                                                                             |
|           | R3296-29<br>R92-2379<br>R2412-146<br>R24M7139<br>R108-1643<br>R46-6560 | Part No. Part No.   R240-11 Image: Part No.   R19M7866 Image: Part No.   R400216 Image: Part No.   R3296-29 3296-29, R1-804256, R915662P   R92-2379 Image: Part No.   R2412-146 Image: Part No.   R2412-146 Image: Part No.   R108-1643 Image: Part No.   R46-6560 Image: Part No. | Part No.   Part No.   Description     R240-11   Bushing - Rubber - Flanged     R19M7866   Bolt - Flanged Hex M8-1.25 x 20     R400216   Bolt - Hex HD 5/16-18 x 2-3/4     R3296-29   3296-29,<br>R1-804256,<br>R915662P   Locknut - 5/16-18 ESNA     R92-2379   Clamp - Hose     R2412-146   Hose Clamp     R24M7139   Washer - Flat 6mm     R108-1643   Fitting - Return     R46-6560   Bushing | Part No.   Part No.   Description   Req     R240-11   Bushing - Rubber - Flanged   4     R19M7866   Bolt - Flanged Hex M8-1.25 x 20   2     R400216   Bolt - Hex HD 5/16-18 x 2-3/4   1     R3296-29,<br>R1-804256,<br>R915662P   Locknut - 5/16-18 ESNA   1     R92-2379   Clamp - Hose   3     R2412-146   Hose Clamp   2     R108-1643   Fitting - Return   1     R46-6560   Bushing   1 |