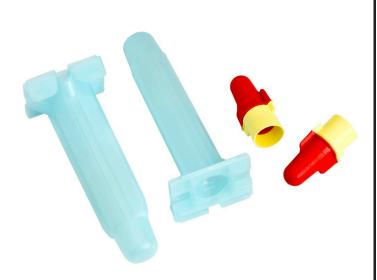

## **Details**

The 3M Direct Bury Splice DBR/Y is a premium moisture-resistant connector, which is used to electrically connect and moisture-seal thicker insulation wire. The product includes an R/Y spring connector and a high impact, UV resistant tube prefilled with moisture-resistant grease.