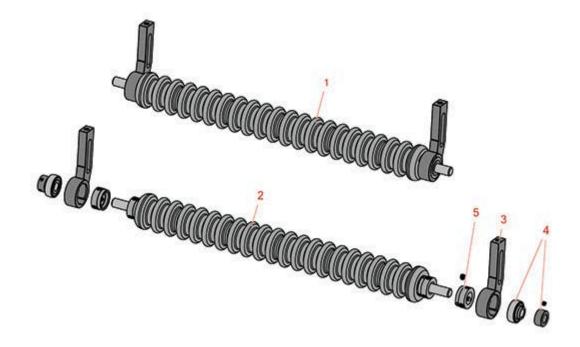

## **Replaces Toro Greensmaster 1000 Parts**

Mower - Model 04034 Minuteman Roller System

|                                   | R&R<br>Part No. | OEM<br>Part No.   | Description                                                    | Qty<br>Req | Order<br>Quantity |
|-----------------------------------|-----------------|-------------------|----------------------------------------------------------------|------------|-------------------|
| Complete Minuteman Roller Systems |                 |                   |                                                                |            |                   |
| 1                                 | RMT8501         |                   | Minuteman Front Grooved Roller System                          | 0          |                   |
|                                   | Detail Descrip  | otion: Complete   | roller systems include roller and two brackets with bearings.: |            |                   |
| Minuteman Rollers Only            |                 |                   |                                                                |            |                   |
| 2                                 | RM511           |                   | Minuteman Grooved Roller Only - 22 in                          | 0          |                   |
|                                   | Detail Descrip  | otion: Use with I | Minuteman Roller Bracket System Only:                          |            |                   |
| Other Parts Available             |                 |                   |                                                                |            |                   |
| 3                                 | RT8521          |                   | Bracket - Front LH/RH                                          | 0          |                   |
| 4                                 | RMMB157         |                   | Bearing w/Locking Collar                                       | 0          |                   |
| 5                                 | RMM3            |                   | End Hub - 7/8 ID                                               | 0          |                   |
|                                   |                 |                   |                                                                |            |                   |