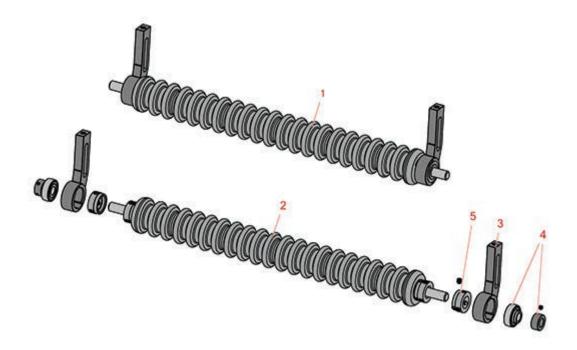

## **Replaces Toro Greensmaster 1000 Parts**

Mower - Model 04050 Minuteman Roller System

|                                   | R&R<br>Part No.                                                    | OEM<br>Part No. | Description                                                    | Qty<br>Req | Order<br>Quantity |
|-----------------------------------|--------------------------------------------------------------------|-----------------|----------------------------------------------------------------|------------|-------------------|
| Complete Minuteman Roller Systems |                                                                    |                 |                                                                |            |                   |
| 1                                 | RMT8501                                                            |                 | Minuteman Front Grooved Roller System                          | 0          |                   |
|                                   | Detail Descrip                                                     | otion: Complete | roller systems include roller and two brackets with bearings.: |            |                   |
| Minu                              | teman Rollers                                                      | s Only          |                                                                |            |                   |
| 2                                 | RM511                                                              |                 | Minuteman Grooved Roller Only - 22 in                          | 0          |                   |
|                                   | Detail Description: Use with Minuteman Roller Bracket System Only: |                 |                                                                |            |                   |
| Othe                              | r Parts Availa                                                     | ble             |                                                                |            |                   |
| 3                                 | RT8521                                                             |                 | Bracket - Front LH/RH                                          | 0          |                   |
| 4                                 | RMMB157                                                            |                 | Bearing w/Locking Collar                                       | 0          |                   |
| 5                                 | RMM3                                                               |                 | End Hub - 7/8 ID                                               | 0          |                   |