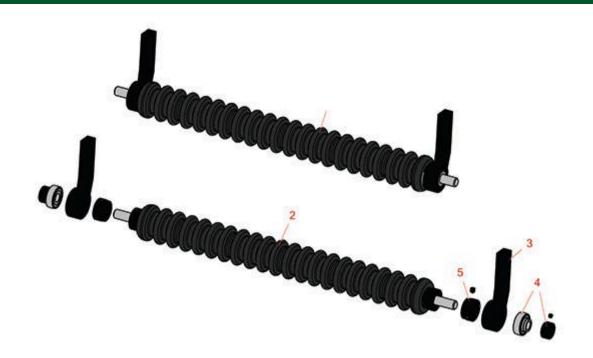

## **Replaces Toro Greensmaster 1000 Parts**

Mower - Model 04051 Minuteman Roller System

|                                   | R&R<br>Part No.                                                    | OEM<br>Part No. | Description                                                    | Qty<br>Req | Order<br>Quantity |
|-----------------------------------|--------------------------------------------------------------------|-----------------|----------------------------------------------------------------|------------|-------------------|
| Complete Minuteman Roller Systems |                                                                    |                 |                                                                |            |                   |
| 1                                 | RMT8501                                                            |                 | Minuteman Front Grooved Roller System                          | 0          |                   |
|                                   | Detail Descri                                                      | otion: Complete | roller systems include roller and two brackets with bearings.: |            |                   |
| Minuteman Rollers Only            |                                                                    |                 |                                                                |            |                   |
| 2                                 | RM511                                                              |                 | Minuteman Grooved Roller Only - 22 in                          | 0          |                   |
|                                   | Detail Description: Use with Minuteman Roller Bracket System Only: |                 |                                                                |            |                   |
| Other Parts Available             |                                                                    |                 |                                                                |            |                   |
| 3                                 | RT8521                                                             |                 | Bracket - Front LH/RH                                          | 0          |                   |
| 4                                 | RMMB157                                                            |                 | Bearing w/Locking Collar                                       | 0          |                   |
| 5                                 | RMM3                                                               |                 | End Hub - 7/8 ID                                               | 0          |                   |