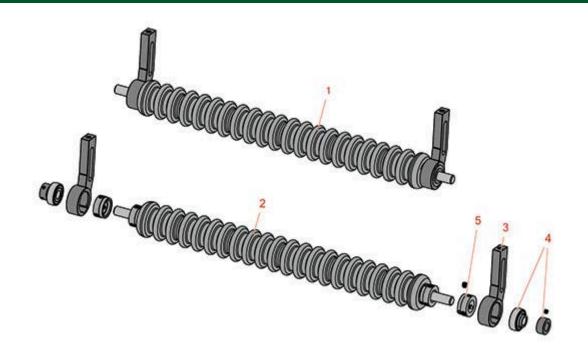

## **Replaces Toro Greensmaster 1000 Parts**

Mower - Model 04055 Minuteman Roller System

|                                   | R&R<br>Part No.                                                    | OEM<br>Part No. | Description                                                    | Qty<br>Req | Order<br>Quantity |
|-----------------------------------|--------------------------------------------------------------------|-----------------|----------------------------------------------------------------|------------|-------------------|
| Complete Minuteman Roller Systems |                                                                    |                 |                                                                |            |                   |
| 1                                 | RMT8501                                                            |                 | Minuteman Front Grooved Roller System                          | 0          |                   |
|                                   | Detail Descrip                                                     | otion: Complete | roller systems include roller and two brackets with bearings.: |            |                   |
| Minuteman Rollers Only            |                                                                    |                 |                                                                |            |                   |
| 2                                 | RM511                                                              |                 | Minuteman Grooved Roller Only - 22 in                          | 0          |                   |
|                                   | Detail Description: Use with Minuteman Roller Bracket System Only: |                 |                                                                |            |                   |
| Other Parts Available             |                                                                    |                 |                                                                |            |                   |
| 3                                 | RT8521                                                             |                 | Bracket - Front LH/RH                                          | 0          |                   |
| 4                                 | RMMB157                                                            |                 | Bearing w/Locking Collar                                       | 0          |                   |
| 5                                 | RMM3                                                               |                 | End Hub - 7/8 ID                                               | 0          |                   |