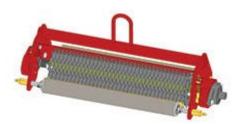

## **Replaces Toro Greensmaster 3000 Parts**

Verti-Cut Unit - R&R Special Complete Verti-Cut Unit

## **Replaces Toro Greensmaster 3000 Parts**

Verti-Cut Unit - R&R Special Complete Verti-Cut Unit

|       | R&R<br>Part No.                                                                                                                                         | OEM<br>Part No. | Description                                | Qty<br>Req | Order<br>Quantity |
|-------|---------------------------------------------------------------------------------------------------------------------------------------------------------|-----------------|--------------------------------------------|------------|-------------------|
| Com   | olete Verti-Cut Unit                                                                                                                                    |                 |                                            |            |                   |
| 1     | R150208                                                                                                                                                 |                 | Complete Standard Verti-Cut Unit w/Rollers | - 0        |                   |
|       | Detail Description: R&R Verti-Cut unit complete with R17-1590 Verti-Cut Blades Smooth Front and Rear Rollers.:                                          |                 |                                            |            |                   |
| Custo | om Verti-Cut Unit                                                                                                                                       |                 |                                            |            |                   |
| 2     | R150208-SPL                                                                                                                                             |                 | Custom Verti-Cut Unit                      | 0          |                   |
|       | Detail Description: R&R Custom Cutting Unit price does not include Verti-Cut Blades. Select these options from the parts list to complete custom unit.: |                 |                                            |            |                   |