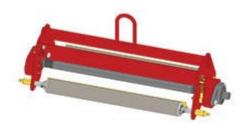

## **Replaces Toro Greensmaster 3000 Parts**

Verti-Cut Unit - R&R Special Complete Verti-Cut Unit

## **Replaces Toro Greensmaster 3000 Parts**

Verti-Cut Unit - R&R Special Complete Verti-Cut Unit

|       | R&R<br>Part No.                                                                                                                                         | OEM<br>Part No. | Description                                | Qty<br>Req | Order<br>Quantity |
|-------|---------------------------------------------------------------------------------------------------------------------------------------------------------|-----------------|--------------------------------------------|------------|-------------------|
| Com   | olete Verti-Cut Unit                                                                                                                                    |                 |                                            |            |                   |
| 1     | R150208                                                                                                                                                 |                 | Complete Standard Verti-Cut Unit w/Rollers | - 0        |                   |
|       | Detail Description: R&R Verti-Cut unit complete with R17-1590 Verti-Cut Blades Smooth Front and Rear Rollers.:                                          |                 |                                            |            |                   |
| Custo | om Verti-Cut Unit                                                                                                                                       |                 |                                            |            |                   |
| 2     | R150208-SPL                                                                                                                                             |                 | Custom Verti-Cut Unit                      | 0          |                   |
|       | Detail Description: R&R Custom Cutting Unit price does not include Verti-Cut Blades. Select these options from the parts list to complete custom unit.: |                 |                                            |            |                   |