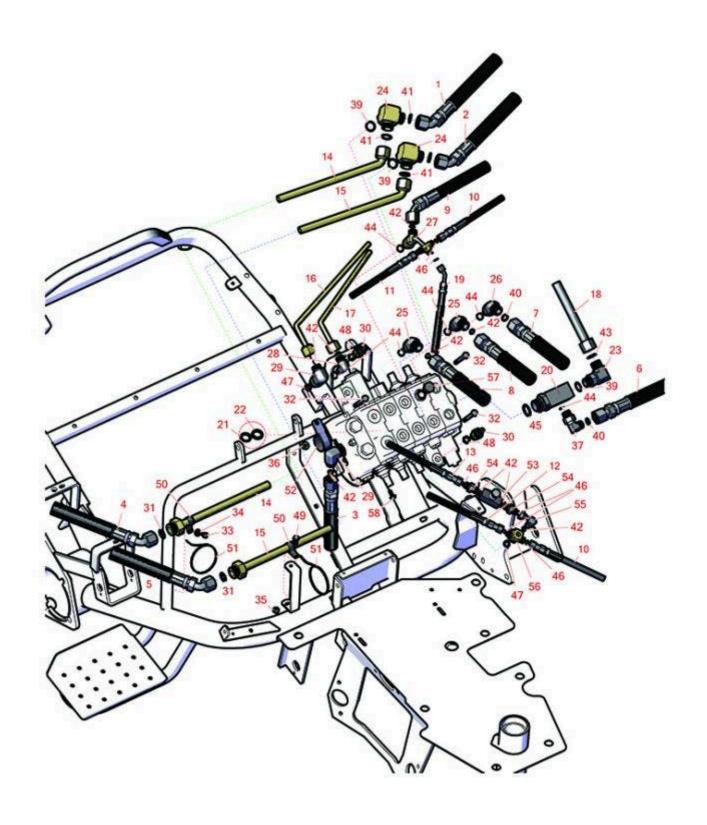

Traction Unit - Model 04351 Control Valve

Traction Unit - Model 04351 Control Valve

|      | R&R<br>Part No.                                                   | OEM<br>Part No.      | Description                                     | Qty<br>Req | Order<br>Quantity |  |
|------|-------------------------------------------------------------------|----------------------|-------------------------------------------------|------------|-------------------|--|
| Hose | s                                                                 |                      |                                                 |            |                   |  |
| 1    | R150627                                                           |                      | Hydraulic Hose Assy - Drive Motor -<br>RH Upper | 1          |                   |  |
| 2    | R150641                                                           |                      | Hydraulic Hose Assy - Drive Motor -<br>RH Lower | 1          |                   |  |
| 2    | R98-0647                                                          | 98-0647              | Hydraulic Hose Assy - RH Drive<br>Motor         | 1          |                   |  |
| 3    | R150644                                                           |                      | Hydraulic Hose Assy - Valve to Pump             | 1          |                   |  |
| 4    | R150645                                                           |                      | Hydraulic Hose Assy - Drive Motor -<br>LH Upper | 1          |                   |  |
| 4    | R98-2153                                                          | 98-2153              | Hydraulic Hose Assy - LH Drive<br>Motor         | 1          |                   |  |
| 5    | R150642                                                           |                      | Hydraulic Hose Assy - Drive Motor -<br>LH Lower | 1          |                   |  |
| 5    | R98-0648                                                          | 98-0648              | Hydraulic Hose Assy - LH Drive<br>Motor         | 1          |                   |  |
| 6    | R150631                                                           |                      | Hose - Rear Motor Return                        | 1          |                   |  |
| 6    | R63-3840                                                          | 63-3840,<br>95-5987  | Hose - Rear Motor Return                        | 1          |                   |  |
|      | Detail Description: Hydraulic hose includes protective sleeving.: |                      |                                                 |            |                   |  |
| 7    | R150626                                                           |                      | Hydraulic Hose Assy - Valve to Pump             | 1          |                   |  |
| 7    | R107-9519                                                         | 107-9519,<br>98-2151 | Hydraulic Hose Assy - Valve to Pump             | 1          |                   |  |
| 8    | R150620                                                           |                      | Hydraulic Hose Assy - Valve to Pump             | 2          |                   |  |
| 9    | R95-5986                                                          | 74-3830,<br>95-5986  | Hydraulic Hose Assy - Rear Reel<br>Motor        | 1          |                   |  |
| 10   | R150640                                                           |                      | Hydraulic Hose Assy - RH Lift<br>Cylinder       | 1          |                   |  |
|      |                                                                   |                      |                                                 |            |                   |  |

Traction Unit - Model 04351 Control Valve

|      | R&R<br>Part No.   | OEM<br>Part No.      | Description                                 | Qty<br>Req | Order<br>Quantity |
|------|-------------------|----------------------|---------------------------------------------|------------|-------------------|
| 11   | R150632           |                      | Hose - Cyl LH Drop Fits                     | 1          |                   |
| 12   | R150638           |                      | Hydraulic Hose Assy - Front LH<br>Cylinder  | 1          |                   |
| 13   | R150639           |                      | Hydraulic Hose Assy - Rear Lift<br>Cylinder | 3          |                   |
| 14   | R70-7130          | 70-7130              | Line - Tube                                 | 1          |                   |
| 15   | R83-1200          | 83-1200              | Tube - LH Lower Traction                    | 1          |                   |
| 16   | R63-4020          | 63-4020              | Tube - Hyd                                  | 1          |                   |
| 17   | R63-4030          | 63-4030              | Tube - Hyd                                  | 1          |                   |
| 18   | R100-6431         | 100-6431,<br>63-4040 | Tube - Return                               | 1          |                   |
| 19   | R150637           |                      | Hose - Rear Lift Cyl                        | 1          |                   |
| Othe | r Parts Available |                      |                                             |            |                   |
| 20   | R63-4080          | 63-4080              | Fitting - Valve Manifold - Manual           | 1          |                   |
| 21   | R92-2546          | 92-2546              | Wiper Seal - Control Valve                  | 1          |                   |
| 22   | R353-957          | 353-957              | Lip Seal - Control Valve                    | 1          |                   |
| 23   | R340-16           | 100-8255,<br>340-16  | Hydraulic Fitting                           | 1          |                   |
| 24   | R63-4050          | 63-4050              | Hydraulic Fitting                           | 2          |                   |
| 25   | R340-138          | 340-138              | Hydraulic Fitting                           | 2          |                   |
| 26   | R340-101          | 340-101              | Hydraulic Fitting                           | 1          |                   |
| 27   | R83-1670          | 83-1670              | Fitting Assy - Special                      | 1          |                   |
| 28   | R340-18           | 340-18               | Hydraulic Fitting                           | 1          |                   |
|      |                   |                      |                                             |            |                   |

Traction Unit - Model 04351 Control Valve

|    | R&R<br>Part No. | OEM<br>Part No.                                                                                           | Description                    | Qty<br>Req | Order<br>Quantity |
|----|-----------------|-----------------------------------------------------------------------------------------------------------|--------------------------------|------------|-------------------|
| 29 | R340-77         | 340-100,<br>340-77,<br>95-7889                                                                            | Hydraulic Fitting              | 2          |                   |
| 30 | R83-1890        | 83-1890                                                                                                   | Ball Switch - Control Valve    | 2          |                   |
| 31 | R150646         |                                                                                                           | Seal - Flat                    | 2          |                   |
| 32 | R322-14         | 01-150-0830,<br>01-178-0524,<br>30-8900,<br>322-14                                                        | Bolt - Hex HD 5/16-18 x 3 GR5  | 3          |                   |
| 33 | R12-3270        | 12-3270,<br>30-0700,<br>32104-17,<br>9266714,<br>Aug-80                                                   | Bolt - Hex Washer 1/4-20 x 1/2 | 1          |                   |
| 34 | R3256-22        | 24-9-BD,<br>3-1032,<br>3256-1,<br>3256-22,<br>93-0954,<br>93-0989                                         | Washer - Flat 1/4 Yellow       | 1          |                   |
| 35 | R301504         | 2296-42,<br>301504,<br>32127-24,<br>32128-33,<br>32146-17,<br>3296-16,<br>3296-42,<br>3296-42,<br>915661P | Locknut - ESNA 1/4-20          | 1          |                   |
| 36 | R445722         | 30-8980,<br>32128-2,<br>32128-20,<br>32128-20                                                             | Nut - Serrated Washer          | 3          |                   |
| 37 | R150290         |                                                                                                           | Hydraulic Fitting - 90 Deg     | 1          |                   |
| 39 | R237-80         | 237-80,<br>327-80                                                                                         | O-Ring                         | 3          |                   |

Traction Unit - Model 04351 Control Valve

|    | R&R<br>Part No.                                                                                                                                                     | OEM<br>Part No.                | Description                       | Qty<br>Req | Order<br>Quantity |  |
|----|---------------------------------------------------------------------------------------------------------------------------------------------------------------------|--------------------------------|-----------------------------------|------------|-------------------|--|
| 40 | R237-30                                                                                                                                                             | 23-6320,<br>237-30             | O-Ring - Seal                     | 2          |                   |  |
| 41 | R237-65                                                                                                                                                             | 237-65,<br>237.65              | O-Ring                            | 4          |                   |  |
| 42 | R237-22                                                                                                                                                             | 107-8844,<br>237-22,<br>237-78 | O-Ring                            | 5          |                   |  |
| 43 | R237-58                                                                                                                                                             | 237-58                         | O-Ring                            | 1          |                   |  |
| 44 | R237-79                                                                                                                                                             | 237-79                         | O-Ring                            | 6          |                   |  |
| 45 | R237-81                                                                                                                                                             | 237-81,<br>237.81,<br>327-81   | O-Ring                            | 1          |                   |  |
| 46 | R237-21                                                                                                                                                             | 237-21,<br>327-21              | O-Ring                            | 8          |                   |  |
| 47 | R237-42                                                                                                                                                             | 237-42,<br>31-4160             | O-Ring                            | 4          |                   |  |
| 48 | R38-0410                                                                                                                                                            | 38-0410                        | Nut - Hex - 9/16-18 Thin-SS       | 2          |                   |  |
| 49 | R3234-4                                                                                                                                                             | 3234-4                         | Bolt - Hx Ser Was HD 1/4-20 x 3/4 | 1          |                   |  |
| 50 | R2412-41                                                                                                                                                            | 2412-41                        | Clamp                             | 2          |                   |  |
| 51 | R3M41939                                                                                                                                                            |                                | Cable Ties - 8" Bulk Pkg/100      | 2          |                   |  |
|    | Detail Description: 3M Cable Ties are molded from 6/6 nylon and are available in a variety of sizes and styles, including weather-resistant black for outdoor use.: |                                |                                   |            |                   |  |
| 52 | R304-61                                                                                                                                                             | 304-61                         | Clamp - Hose                      | 1          |                   |  |
| 53 | R150837                                                                                                                                                             |                                | Flow Control                      | 1          |                   |  |
| 54 | R340-92                                                                                                                                                             | 340-92                         | Hydraulic Fitting - Striaght      | 2          |                   |  |
| 55 | R150839                                                                                                                                                             |                                | Hydraulic Fitting - 90 Deg        | 1          |                   |  |
| 56 | R150838                                                                                                                                                             |                                | Fitting - Special                 | 1          |                   |  |

Traction Unit - Model 04351 Control Valve

|    | R&R<br>Part No. | OEM<br>Part No.                 | Description             | Qty <b>Order</b><br>Req <b>Quantity</b> |
|----|-----------------|---------------------------------|-------------------------|-----------------------------------------|
| 57 | R353-550        | 353-550,<br>353-843             | Plug - Drain - Hyd Tank | 1                                       |
| 58 | R3274-52        | 3274-24,<br>3274-52,<br>52-5890 | Screw - Soc HD Cap Scr  | 10                                      |